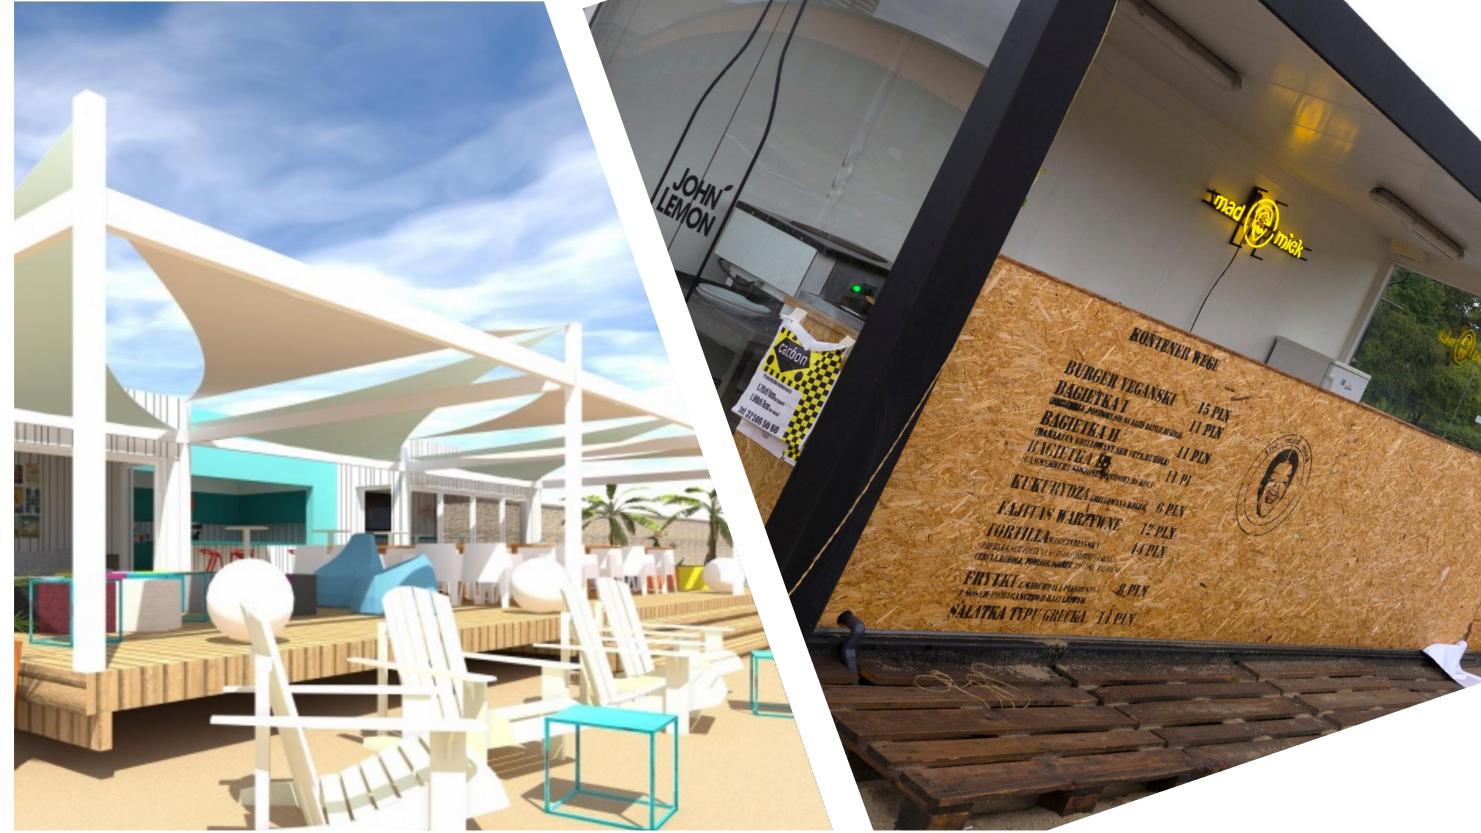

#### **MODULAR CATERING AREAS:**

These spaces provide a comfortable environment for visitors while guaranteeing practical facilities.

#### **MODULAR LOUNGES:**

These modular lounges add a touch of comfort and style to your events. They provide a welcoming environment for participants and enhance the overall event experience.

#### **FESTIVAL AND OPEN-AIR CONCERTS:**

Our modular solutions offer dedicated areas for artists, technicians and the public. From well-equipped stages to entertainment zones, we create environments that amplify the energy and atmosphere of the event.