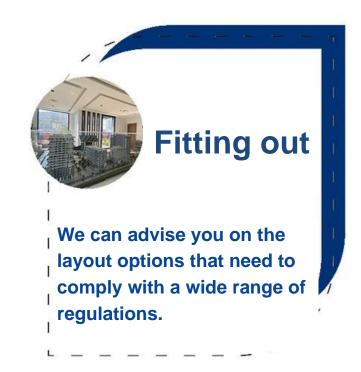

#### BENEFITS AND CERTIFICATIONS:

Our "FLEXEVENT" range of modular buildings offers a flexible layout, allowing you to configure your space to your specific needs. Thanks to our expertise in modular construction, we are able to deliver and install your spaces quickly, reducing the time needed to fit them out and getting you up and running more quickly.