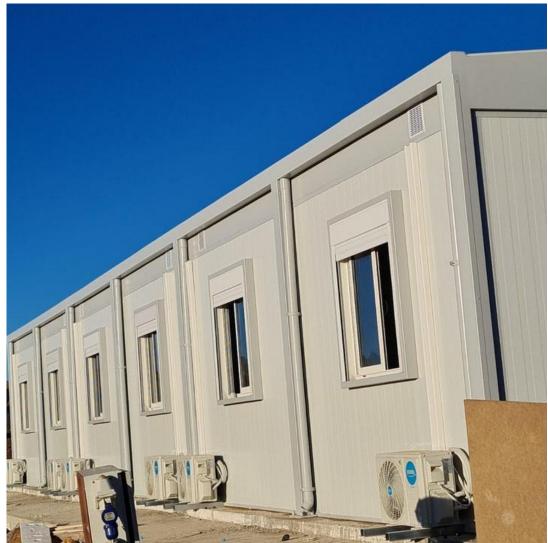

### **ABOUT TOUAX**

Founded in 1898 and listed on the Paris stock exchange since 1906, TOUAX puts its knowhow and expertise in modular construction and sustainable transport to work for its customers. TOUAX has been involved in modular construction since its origins in the 1970s, over fifty years ago, and today operates one of the few world-class production plants that is triple certified ISO 9001, ISO 14001 and ISO 45001, following Lean Six Sigma methodologies, enabling it to meet its customers' needs for all their projects, particularly those requiring high performance.