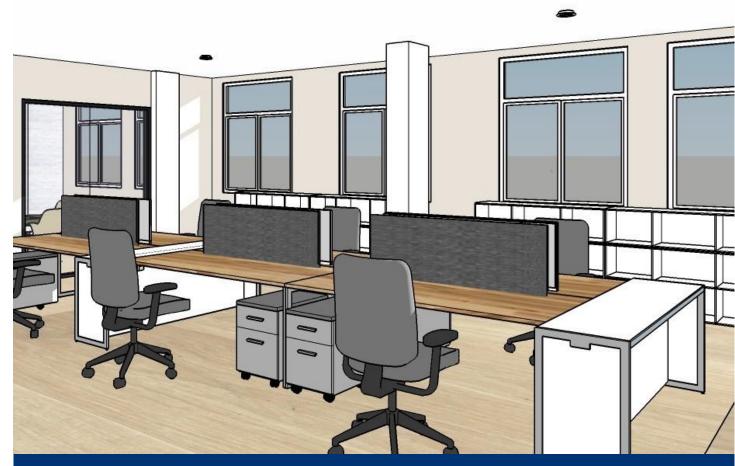

For the industrial sector, we offer a complete range of modular solutions to meet your specific needs.

Here are some of our solutions:

Offices and administrative areas
Exhibition and demonstration rooms
Laboratories and research centers
Storage space and warehouses
Clean rooms and cold rooms

With top-quality structures, you benefit from a safe and reliable working environment.

Discover our complete range of modular solutions for the industrial sector. We offer tailormade administrative and office space for your teams, including control offices, head offices, meeting rooms and even halls of worship.