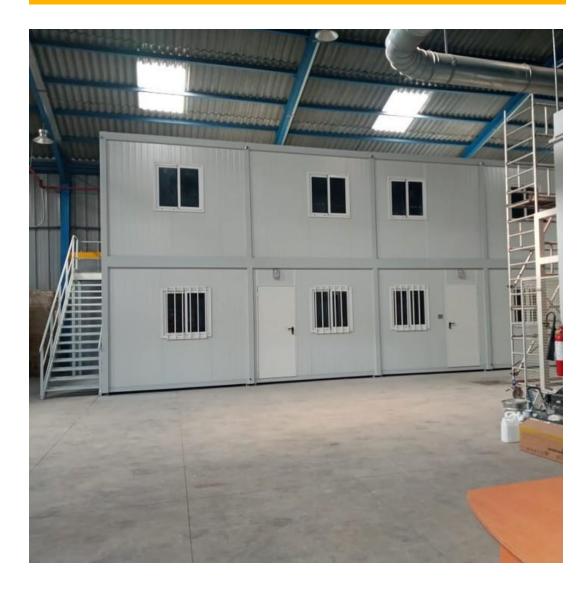

At the heart of an innovative industrial plant, our visionary client called on Touax to design and install a two-storey modular building with dual functionalities. This ambitious project aimed to optimise space while meeting the company's specific needs.

The ground floor of this 17m x 8m building has been cleverly designed as a warehouse, providing efficient storage space for raw materials and finished products. The galvanised steel structure ensures strength, while the slab flooring provides a robust surface for logistics operations.

The upper floor, accessible via a galvanised staircase, has been converted into individual offices. This tailored made solution underlines the versatility of Touax modular constructions.

The galvanised steel structure, roof and floor ensure long-term durability, minimising maintenance costs. Speed of execution was a priority, with a production time of just 20 days and an assembly time of 24 days.