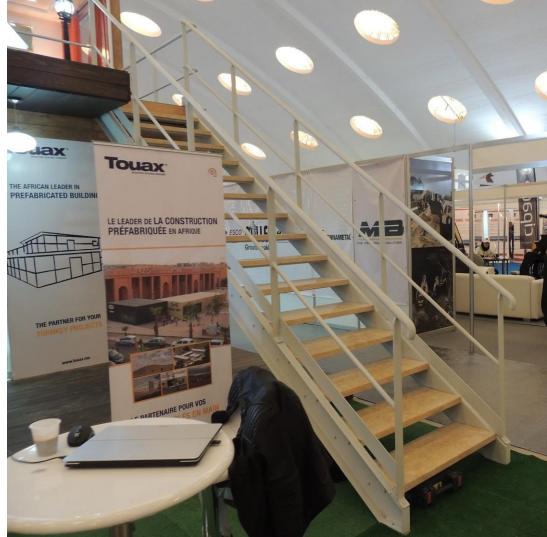

The upper floor, accessible via a galvanised staircase, has been converted into individual offices. This tailored made solution underlines the versatility of Touax modular constructions.

The galvanised steel structure, roof and floor ensure long-term durability, minimising maintenance costs. Speed of execution was a priority, with a production time of just 20 days and an assembly time of 24 days.

This case study illustrates Touax's versatility and expertise in modular construction, particularly in the events sector.

One of the most striking features of this project is our ability to harmoniously blend standard elements with high-end ones. This approach has enabled us to develop a structure that is both efficient and aesthetically appealing. Every detail has been carefully considered, from the meticulous choice of interior and exterior cladding to the meticulous design of the staircase and open-air terrace.