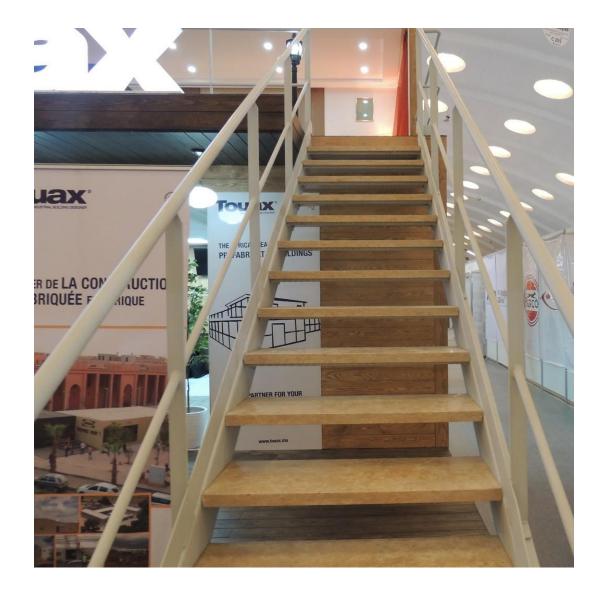

The upper floor, accessible via a galvanised staircase, has been converted into individual offices. This tailored made solution underlines the versatility of Touax modular constructions.

The galvanised steel structure, roof and floor ensure long-term durability, minimising maintenance costs. Speed of execution was a priority, with a production time of just 20 days and an assembly time of 24 days.

This case study illustrates Touax's versatility and expertise in modular construction, particularly in the events sector.

One of the most striking features of this project is our ability to harmoniously blend standard elements with high-end ones. This approach has enabled us to develop a structure that is both efficient and aesthetically appealing. Every detail has been carefully considered, from the meticulous choice of interior and exterior cladding to the meticulous design of the staircase and open-air terrace.