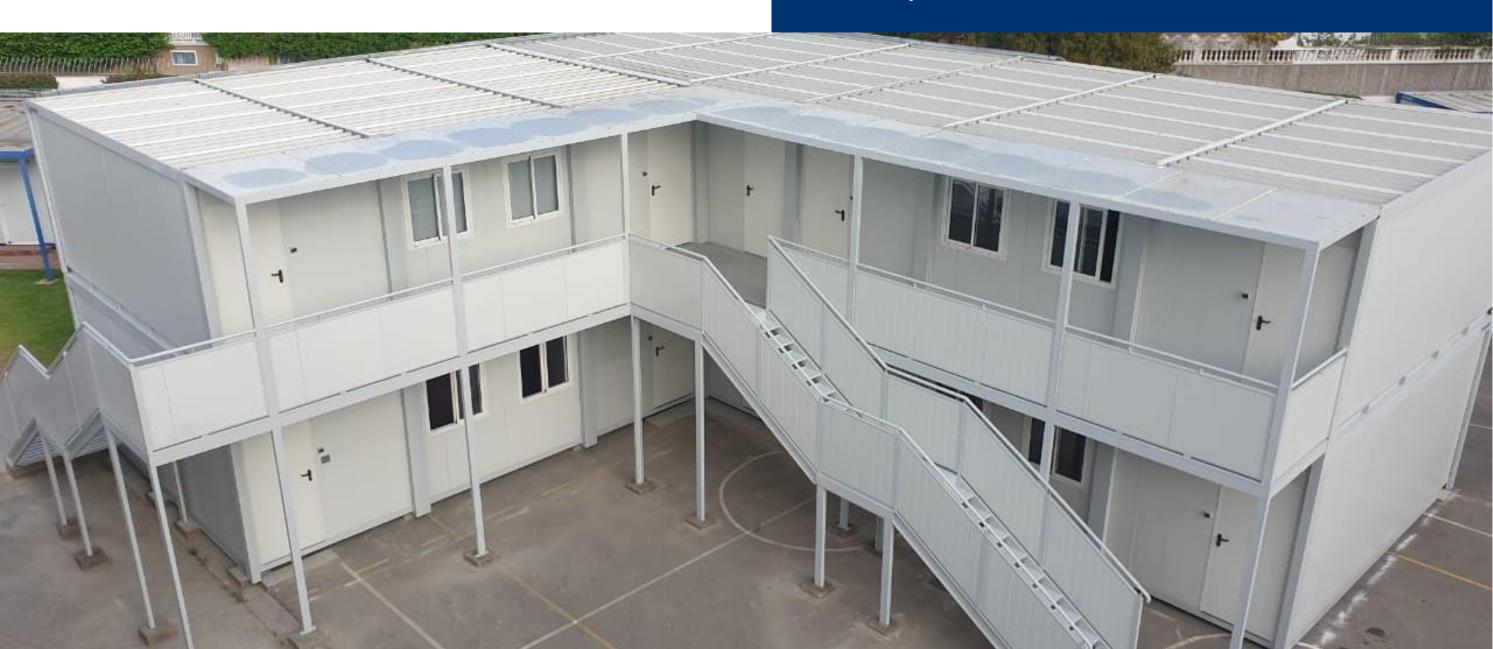

At the heart of an innovative industrial plant, our visionary client called on Touax to design and install a two-storey modular building with dual functionalities. This ambitious project aimed to optimise space while meeting the company's specific needs.

The ground floor of this 17m x 8m building has been cleverly designed as a warehouse, providing efficient storage space for raw materials and finished products. The galvanised steel structure ensures strength, while the slab flooring provides a robust surface for logistics operations.

The upper floor, accessible via a galvanised staircase, has been converted into individual offices. This tailored made solution underlines the versatility of Touax modular constructions.

The galvanised steel structure, roof and floor ensure long-term durability, minimising maintenance costs. Speed of execution was a priority, with a production time of just 20 days and an assembly time of 24 days.

Flat-pack shipping added an ideal logistical dimension, as the site was difficult to access. The challenge was successfully met, demonstrating the company's ability to adapt to environmental constraints.

Every detail of this modular building has been meticulously planned to ensure optimum performance. From the slab floor to the steel structure, every component has been selected for its quality and durability. This approach guarantees not only rapid installation but also longevity that stands up to industrial demands.