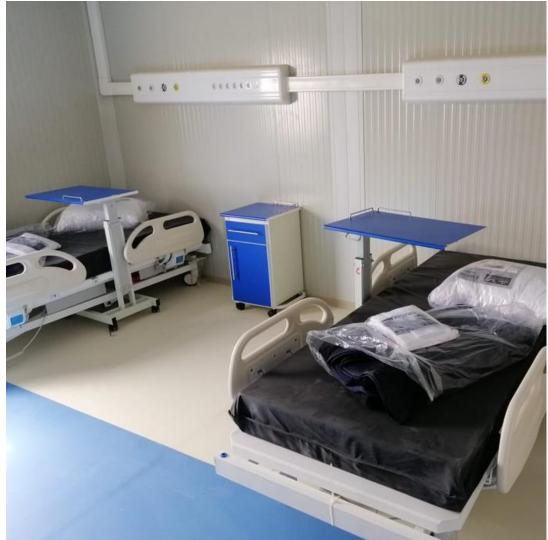

- 1. Modular hospitals
- 2. Modular laboratories
- 3. Modular infirmaries
- 4. Operating theatres
- 5. Modular emergency rooms
- 6. Infusion centers
- 7. Administrative areas

Our modular buildings offer solutions for the healthcare sector, ranging from modular hospitals equipped with operating theatres and laboratories, through mobile analysis laboratories, to modular infirmaries for industrial sites.

- 8. Cold rooms
- 9. Modular pharmacies
- 10. Halls of worship
- 11. Changing rooms and toilets

The Sheikh Mohamed Ben Zayed Civil Hospital, under the patronage of His Highness Sheikh Mohamed Ben Zayed Al Nahyan, Crown Prince of Abu Dhabi, occupies a spacious 2,770m<sup>2</sup>. This remarkable medical achievement is based on an agile, permanent and intelligent modular approach. With 120 beds, including 24 resuscitation beds and 96 intensive care beds, this hospital facility is also equipped with 6 administrative offices for efficient management.