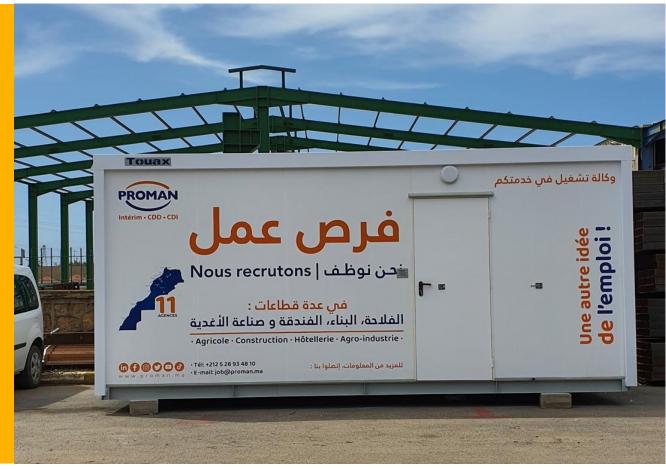

# **MODULAR AND SERVICES**

In the services sector, adaptability and flexibility are essential to meet constantly changing needs. That's where modular solutions come in. Modular buildings offer a modern and efficient alternative to traditional buildings, enabling companies to adapt quickly and efficiently to changing demands.

Drawing on our technical expertise and our knowledge of buildings and current A long-standing player in the modular sector, Touax develops innovative solutions for the service sector, including retail, automotive, banking and insurance.

- 1. Sales offices
- 2. Showroom
- 3. Head offices
- 4. Training areas
- 5. Restaurants and shops
- 6. Shop extensions

standards, we can help you define your specifications to meet all your space and customer proximity requirements.

- 7. Meeting rooms
- 8. Halls of worship
- 9. Changing rooms and toilets

As part of the promotion of its property project, our client chose to create a modular sales office in the heart of the city. The building embodies a fusion of technology, aesthetics and performance, reflecting our client's modern, innovative image.

With an implementation time of just 3 weeks, we were able to respond effectively to the urgency of the project. Rapid assembly on site meant that the system was up and running in no time.

The modular solution adopted for this sales office offers exceptional flexibility. The 189 m<sup>2</sup> farm building incorporates a raised floor with a ceiling height of 2.90 metres, optimising space and functionality. The exterior is finished in Alucobond and wood cladding, giving the office an attractive, professional appearance.