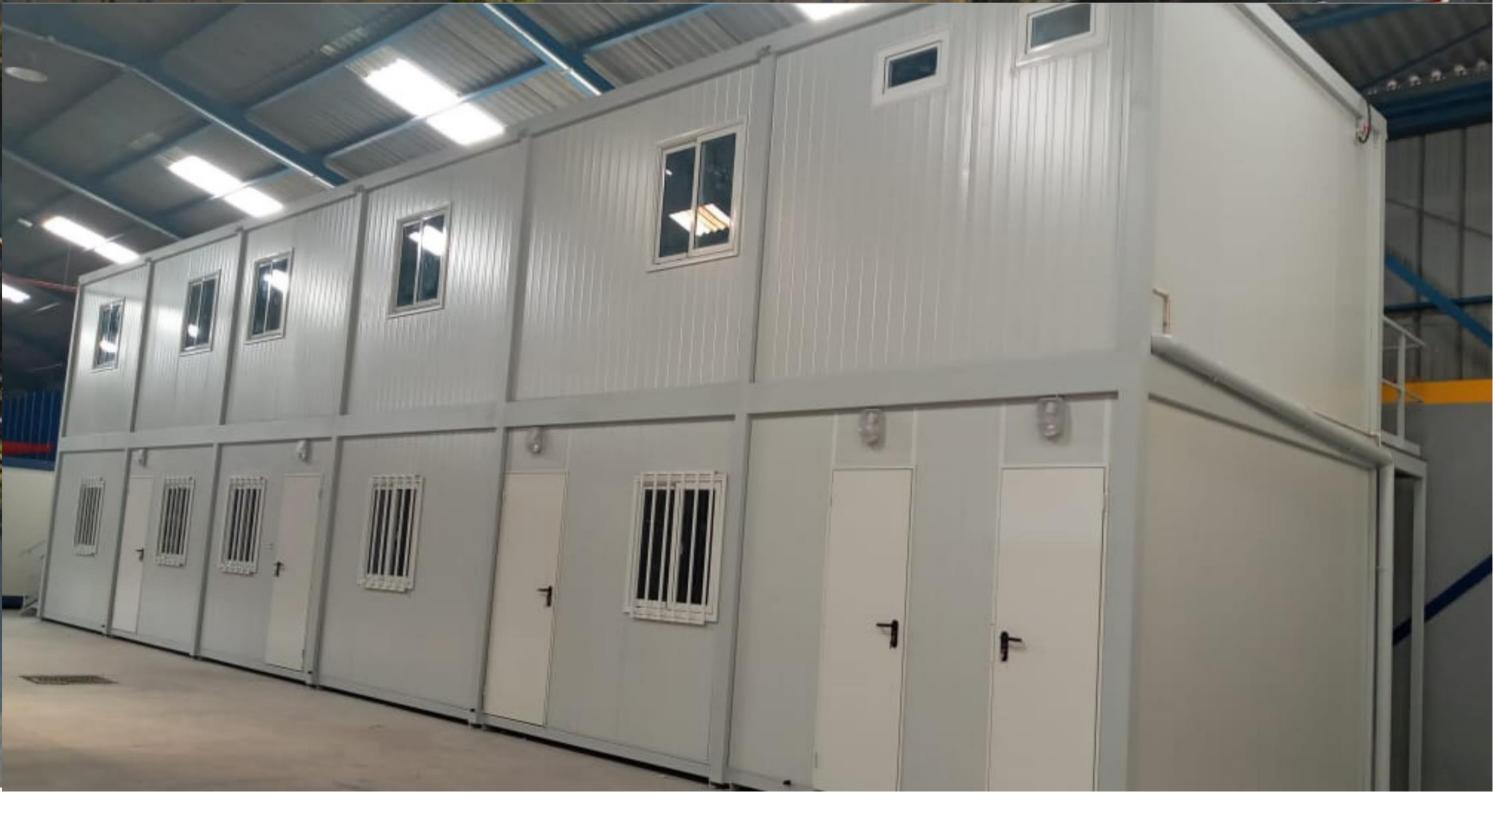

At the heart of an innovative industrial plant, our visionary client called on Touax to design and install a two-storey modular building with dual functionalities. This ambitious project aimed to optimise space while meeting the company's specific needs.

The ground floor of this 17m x 8m building has been cleverly designed as a warehouse, providing efficient storage space for raw materials and finished products. The galvanised steel structure ensures strength, while the slab flooring provides a robust surface for logistics operations.

The upper floor, accessible via a galvanised staircase, has been converted into individual offices. This tailored made solution underlines the versatility of Touax modular constructions.

The galvanised steel structure, roof and floor ensure long-term durability, minimising maintenance costs. Speed of execution was a priority, with a production time of just 20 days and an assembly time of 24 days.