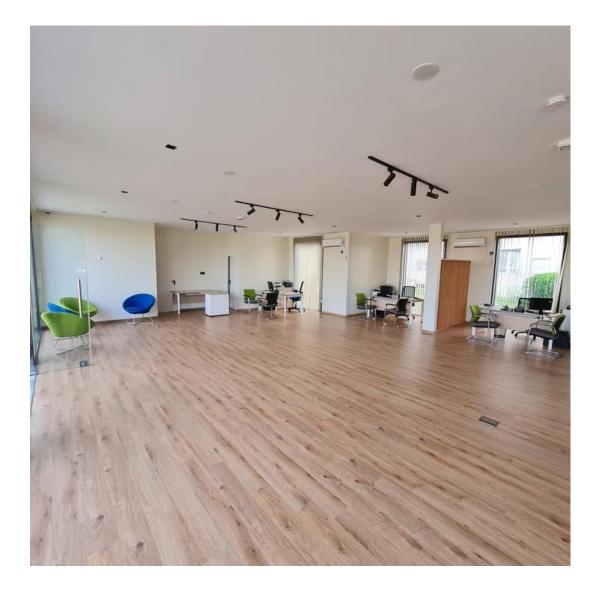

- 7. Meeting rooms
- 8. Halls of worship
- 9. Changing rooms and toilets

As part of the promotion of its property project, our client chose to create a modular sales office in the heart of the city. The building embodies a fusion of technology, aesthetics and performance, reflecting our client's modern, innovative image.

With an implementation time of just 3 weeks, we were able to respond effectively to the urgency of the project. Rapid assembly on site meant that the system was up and running in no time.

The modular solution adopted for this sales office offers exceptional flexibility. The 189 m<sup>2</sup> farm building incorporates a raised floor with a ceiling height of 2.90 metres, optimising space and functionality. The exterior is finished in Alucobond and wood cladding, giving the office an attractive, professional appearance.

Attention to detail is reflected in every aspect of the construction. The 10mm toughened glass front door and stainless-steel accessories add a modern and secure touch. Inside, the use of high-quality materials such as plasterboard, wood and glazing creates a welcoming and comfortable environment. AC5-rated parquet flooring, 10 mm thick, adds a touch of elegance.

Spotlights and floodlights mounted on black rails provide targeted, aesthetically pleasing lighting. The integration of modern technology is also evident in the use of ceiling-mounted speakers. Security is ensured by exterior and interior cameras.

This modular sales office project is a perfect illustration of our ability to combine fast, flexible and aesthetically attractive solutions for our customers.