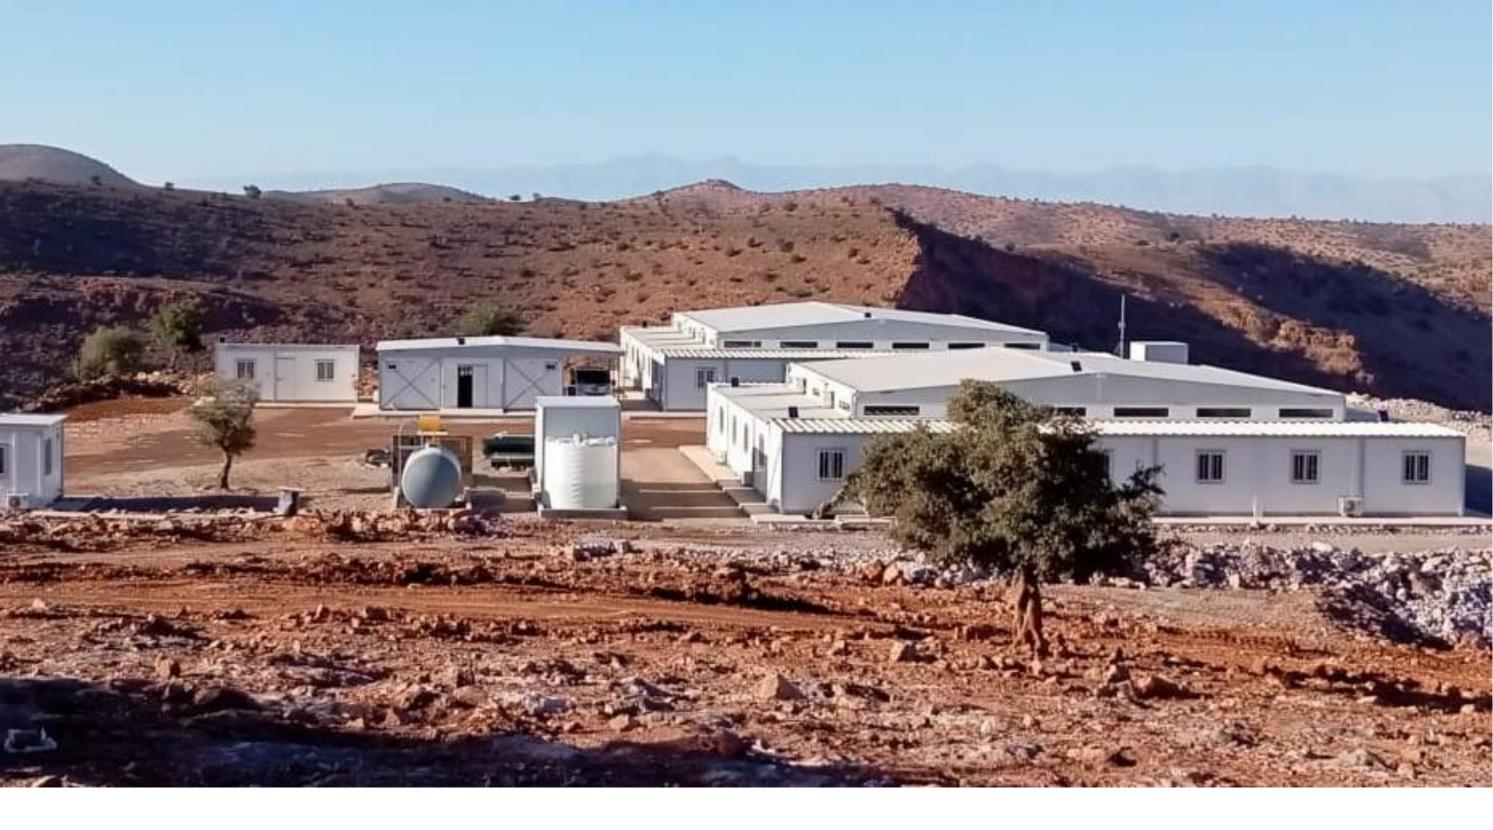

### MODULAR CONSTRUCTION, PUBLIC WORKS AND MINING

In the construction, mining and oil & gas sectors, modular buildings offer a fast, efficient response to pressing operational challenges. Their rapid construction means you can create functional spaces in record time, giving you a significant competitive edge.

At Touax, we position ourselves as a key partner in the dynamic construction, mining and oil sectors. Drawing on our expertise in modular construction, we offer tailor-made solutions that meet the specific requirements of these demanding industries.

At the heart of the mining sector, we worked with a client looking for a state-of-the-art solution for its site operations. Our commitment to modular innovation paid off, and we created a bespoke structure that was both robust and functional, meeting our client's specific needs.

This project is a testament to our ability to meet complex challenges under tight deadlines. We orchestrated the design, production and installation of the modular building in a record time of 13 weeks. This feat was made possible by our expertise in modular construction, which enabled us to assemble the building on site quickly and smoothly. Speed in no way compromises quality, as we have created a comfortable living and working space for our workers, in often demanding conditions.

Our modular solution covers a generous area of 1,430 m<sup>2</sup>, providing ample space for a variety of operations. The real strength of this structure lies in its flexibility. It can be easily adapted to our customer's changing needs, while retaining its functionality and efficiency. The addition of sophisticated thermal insulation ensures a comfortable and balanced interior environment, even in the most demanding climatic environments.