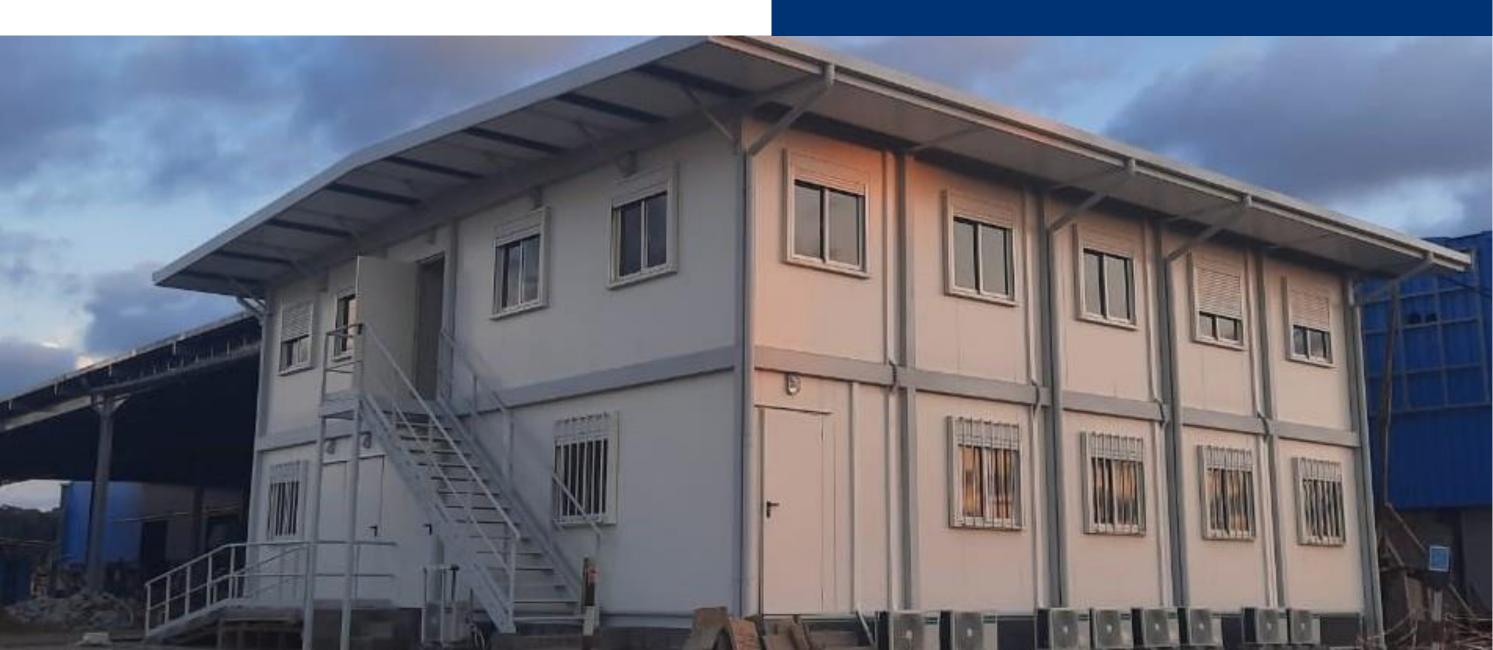

At the heart of an innovative industrial plant, our visionary client called on Touax to design and install a two-storey modular building with dual functionalities. This ambitious project aimed to optimise space while meeting the company's specific needs.

The ground floor of this 17m x 8m building has been cleverly designed as a warehouse, providing efficient storage space for raw materials and finished products. The galvanised steel structure ensures strength, while the slab flooring provides a robust surface for logistics operations.

The upper floor, accessible via a galvanised staircase, has been converted into individual offices. This tailored made solution underlines the versatility of Touax modular constructions.

The galvanised steel structure, roof and floor ensure long-term durability, minimising maintenance costs. Speed of execution was a priority, with a production time of just 20 days and an assembly time of 24 days.