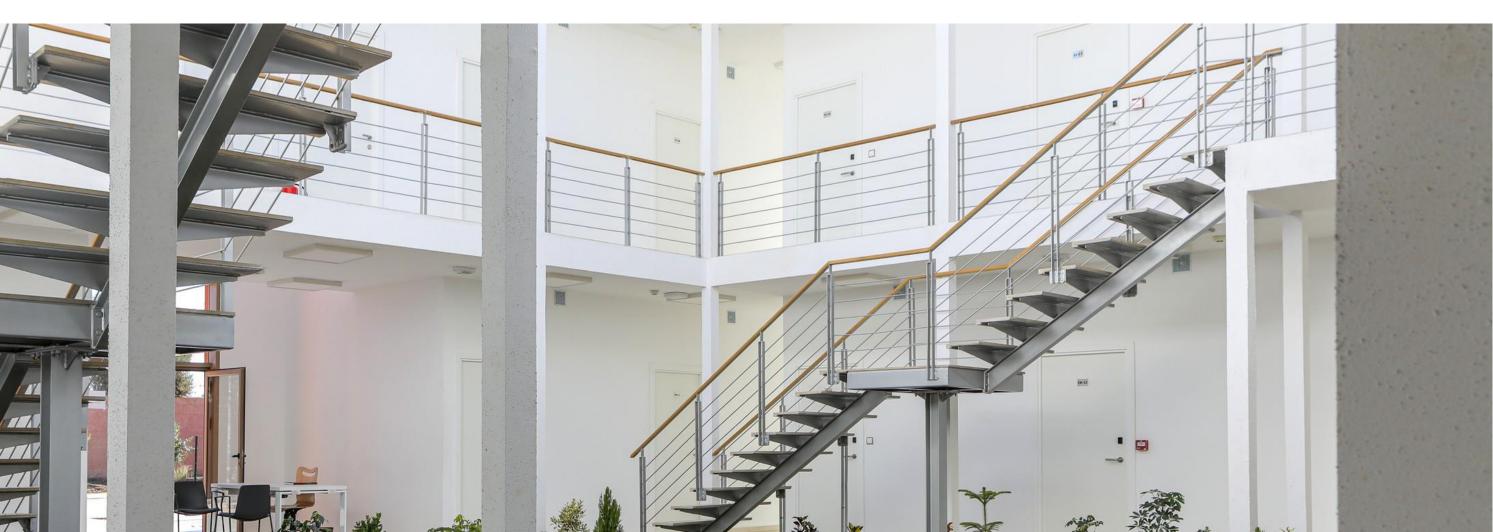

The upper floor, accessible via a galvanised staircase, has been converted into individual offices. This tailored made solution underlines the versatility of Touax modular constructions.

The galvanised steel structure, roof and floor ensure long-term durability, minimising maintenance costs. Speed of execution was a priority, with a production time of just 20 days and an assembly time of 24 days.