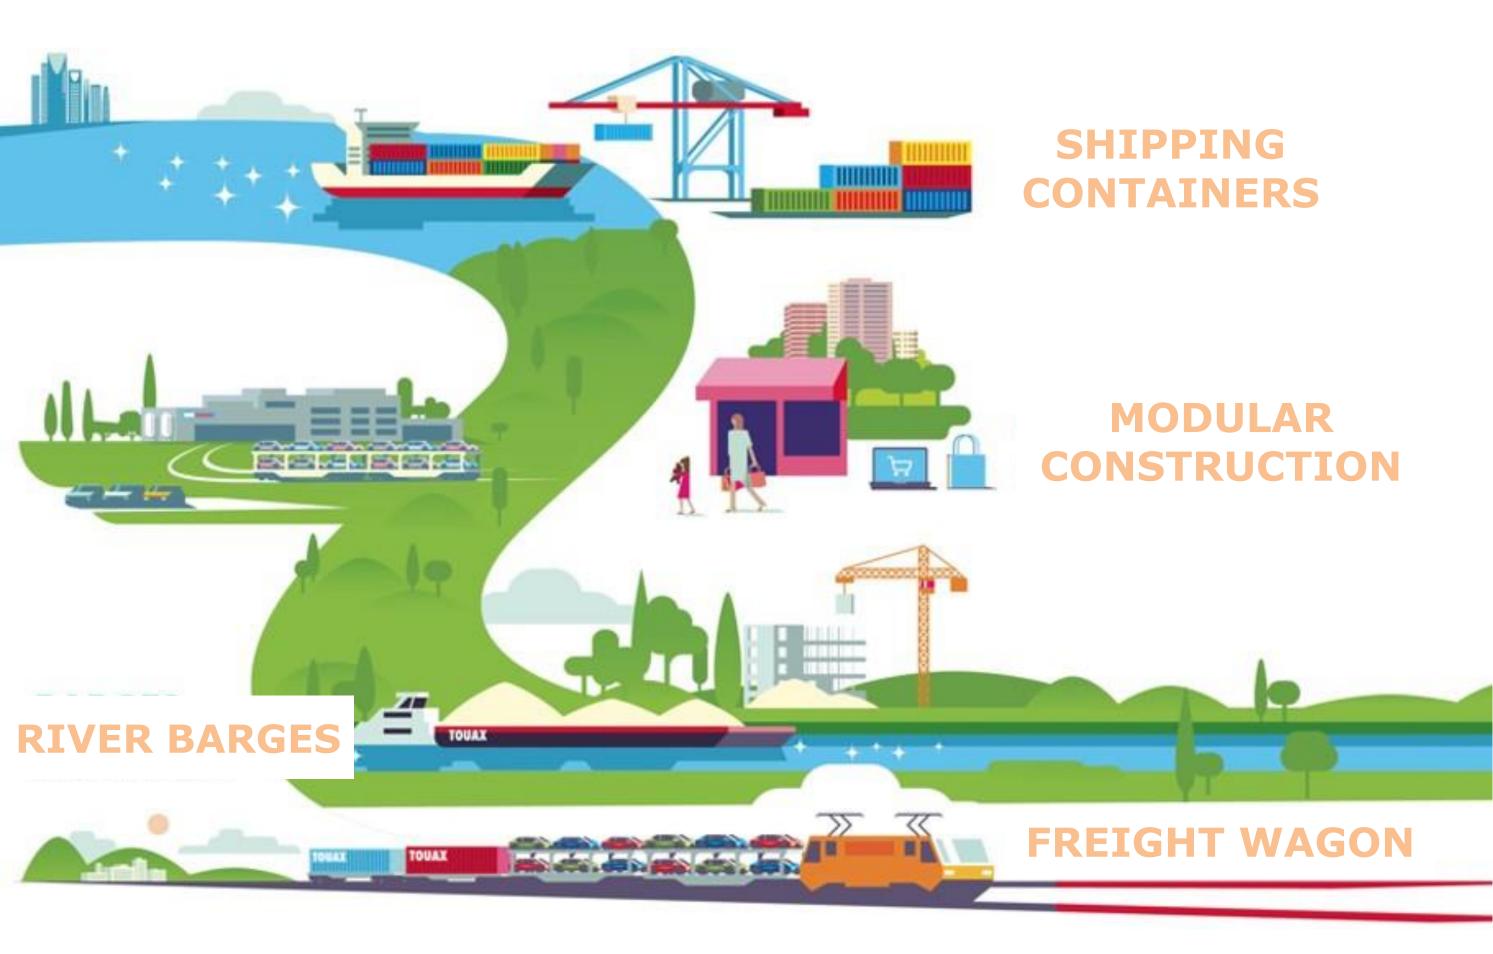

Flat-pack shipping added an ideal logistical dimension, as the site was difficult to access. The challenge was successfully met, demonstrating the company's ability to adapt to environmental constraints.