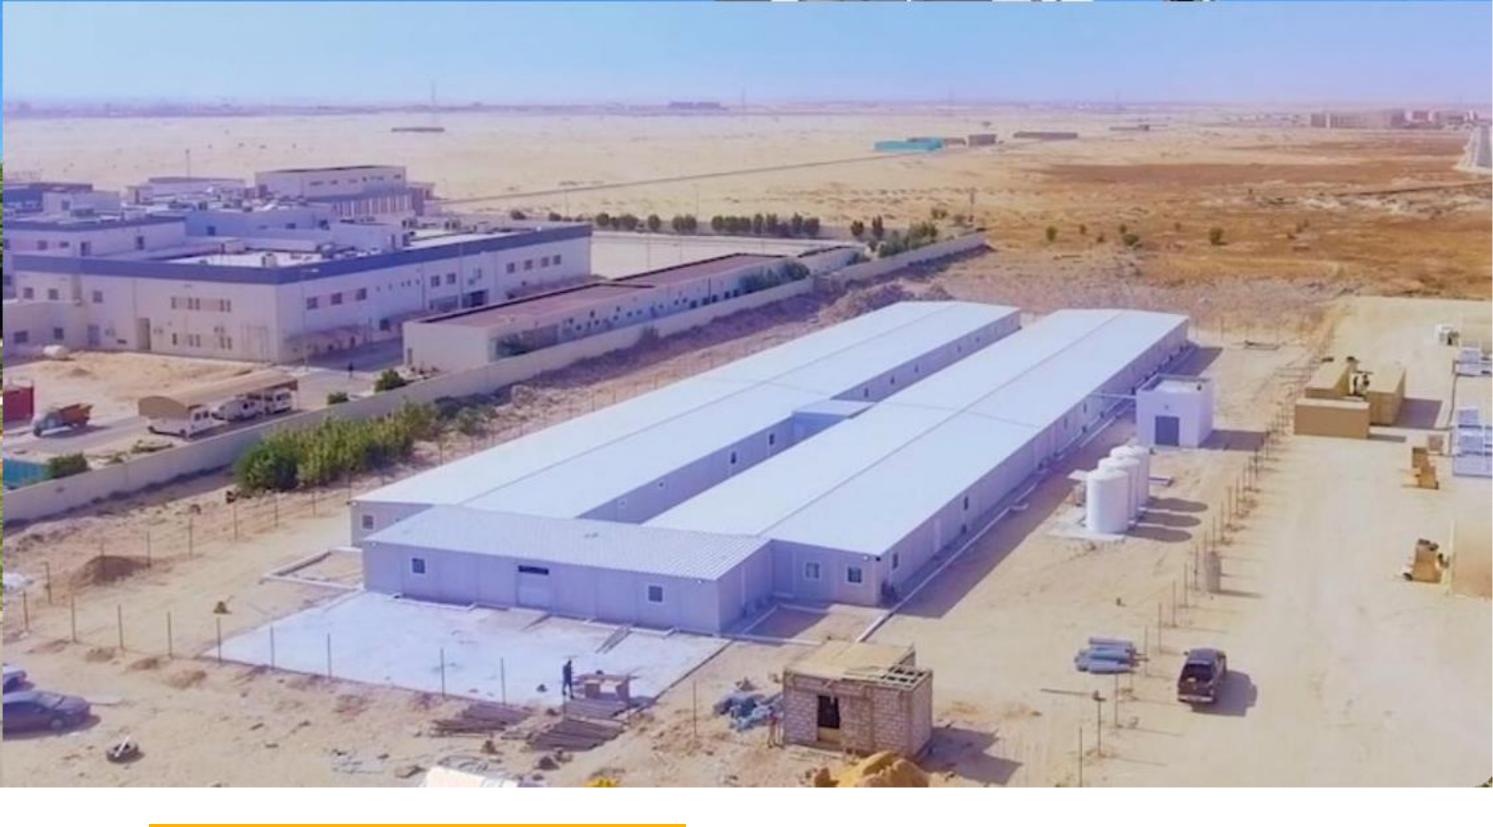

- 8. Cold rooms
- 9. Modular pharmacies
- 10. Halls of worship
- 11. Changing rooms and toilets

The Sheikh Mohamed Ben Zayed Civil Hospital, under the patronage of His Highness Sheikh Mohamed Ben Zayed Al Nahyan, Crown Prince of Abu Dhabi, occupies a spacious 2,770m<sup>2</sup>. This remarkable medical achievement is based on an agile, permanent and intelligent modular approach. With 120 beds, including 24 resuscitation beds and 96 intensive care beds, this hospital facility is also equipped with 6 administrative offices for efficient management.

In just 12 weeks, we achieved the time-to-market for this ambitious project, thanks to our expertise in modular construction and our optimised methodology. Flat-pack transport was favoured, enabling rapid and precise assembly on site. This permanent turnkey construction was designed to meet the rigorous standards and requirements of the healthcare sector, ensuring high-quality medical facilities.