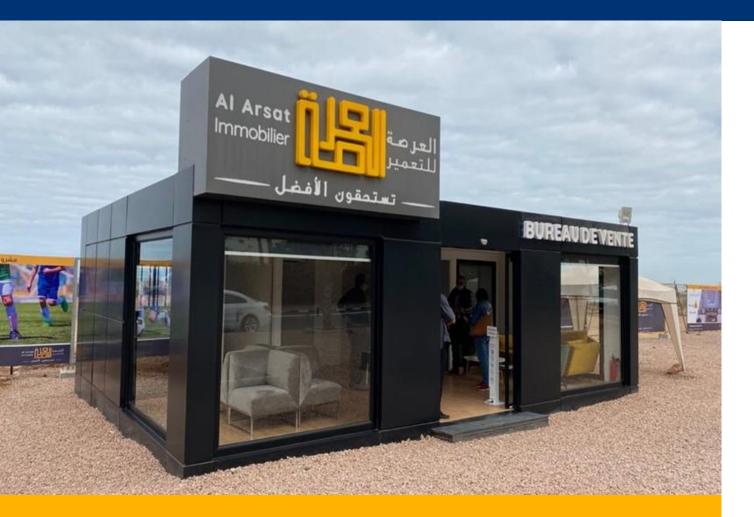

- 7. Meeting rooms
- 8. Halls of worship
- 9. Changing rooms and toilets

As part of the promotion of its property project, our client chose to create a modular sales office in the heart of the city. The building embodies a fusion of technology, aesthetics and performance, reflecting our client's modern, innovative image.

With an implementation time of just 3 weeks, we were able to respond effectively to the urgency of the project. Rapid assembly on site meant that the system was up and running in no time.

The modular solution adopted for this sales office offers exceptional flexibility. The 189 m<sup>2</sup> farm building incorporates a raised floor with a ceiling height of 2.90 metres, optimising space and functionality. The exterior is finished in Alucobond and wood cladding, giving the office an attractive, professional appearance.