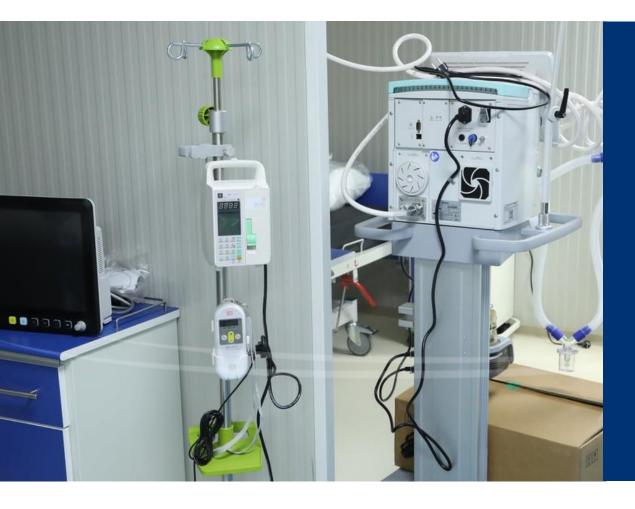

- 1. Modular hospitals
- 2. Modular laboratories
- 3. Modular infirmaries
- 4. Operating theatres
- 5. Modular emergency rooms
- 6. Infusion centers
- 7. Administrative areas

Our modular buildings offer solutions for the healthcare sector, ranging from modular hospitals equipped with operating theatres and laboratories, through mobile analysis laboratories, to modular infirmaries for industrial sites.