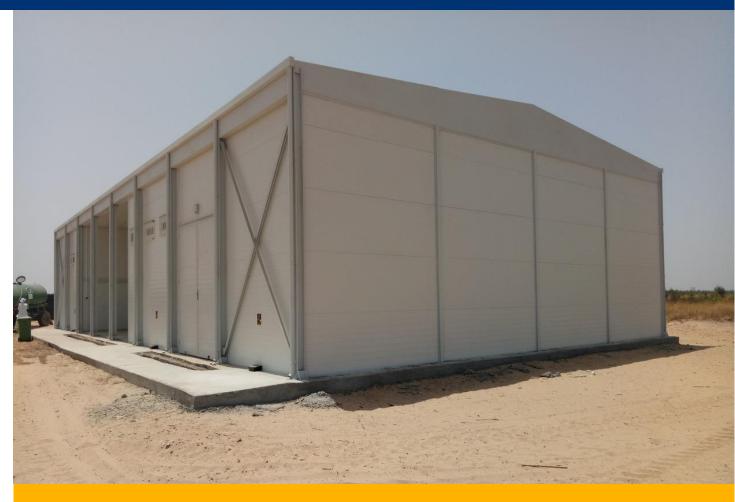

At the heart of an innovative industrial plant, our visionary client called on Touax to design and install a two-storey modular building with dual functionalities. This ambitious project aimed to optimise space while meeting the company's specific needs.

The ground floor of this 17m x 8m building has been cleverly designed as a warehouse, providing efficient storage space for raw materials and finished products. The galvanised steel structure ensures strength, while the slab flooring provides a robust surface for logistics operations.