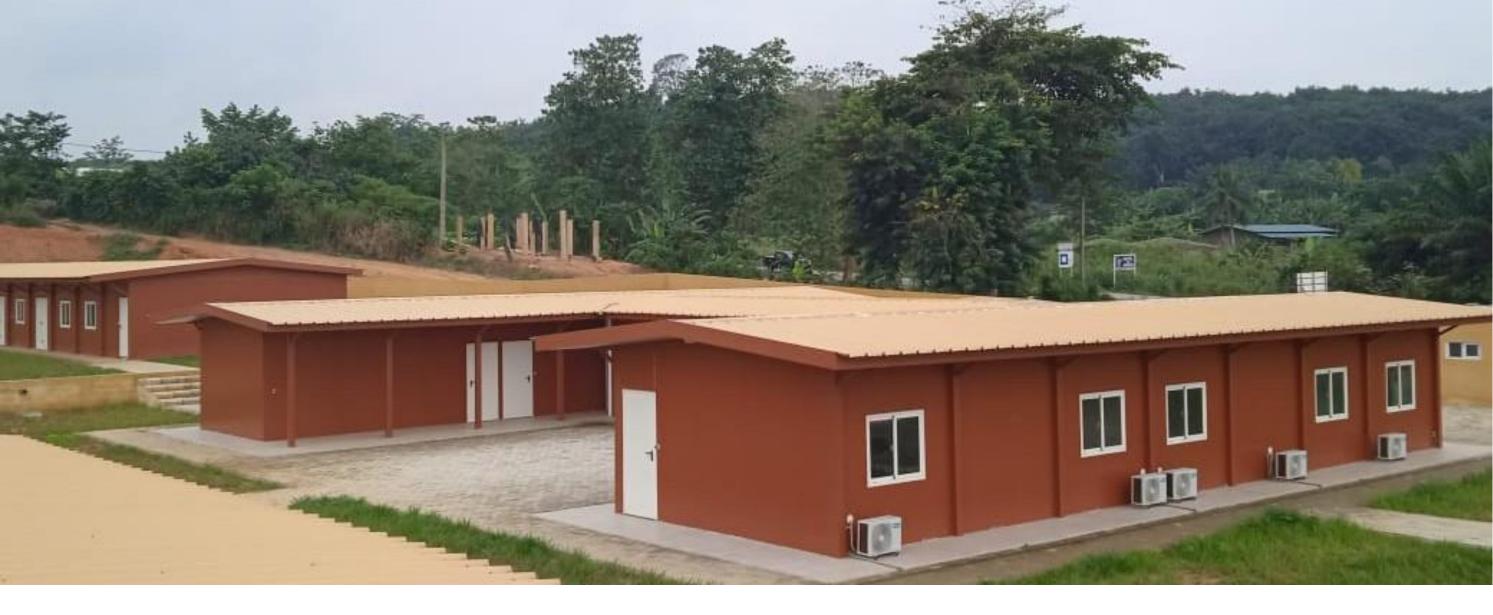

At the heart of an innovative industrial plant, our visionary client called on Touax to design and install a two-storey modular building with dual functionalities. This ambitious project aimed to optimise space while meeting the company's specific needs.

The ground floor of this 17m x 8m building has been cleverly designed as a warehouse, providing efficient storage space for raw materials and finished products. The galvanised steel structure ensures strength, while the slab flooring provides a robust surface for logistics operations.

The upper floor, accessible via a galvanised staircase, has been converted into individual offices. This tailored made solution underlines the versatility of Touax modular constructions.

The galvanised steel structure, roof and floor ensure long-term durability, minimising maintenance costs. Speed of execution was a priority, with a production time of just 20 days and an assembly time of 24 days.