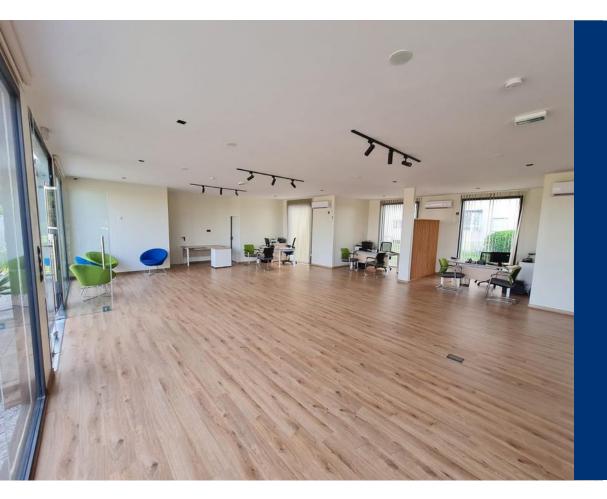

With an implementation time of just 3 weeks, we were able to respond effectively to the urgency of the project. Rapid assembly on site meant that the system was up and running in no time.

The modular solution adopted for this sales office offers exceptional flexibility. The 189 m<sup>2</sup> farm building incorporates a raised floor with a ceiling height of 2.90 metres, optimising space and functionality. The exterior is finished in Alucobond and wood cladding, giving the office an attractive, professional appearance.

Attention to detail is reflected in every aspect of the construction. The 10mm toughened glass front door and stainless-steel accessories add a modern and secure touch. Inside, the use of high-quality materials such as plasterboard, wood and glazing creates a welcoming and comfortable environment. AC5-rated parquet flooring, 10 mm thick, adds a touch of elegance.

Spotlights and floodlights mounted on black rails provide targeted, aesthetically pleasing lighting. The integration of modern technology is also evident in the use of ceiling-mounted speakers. Security is ensured by exterior and interior cameras.