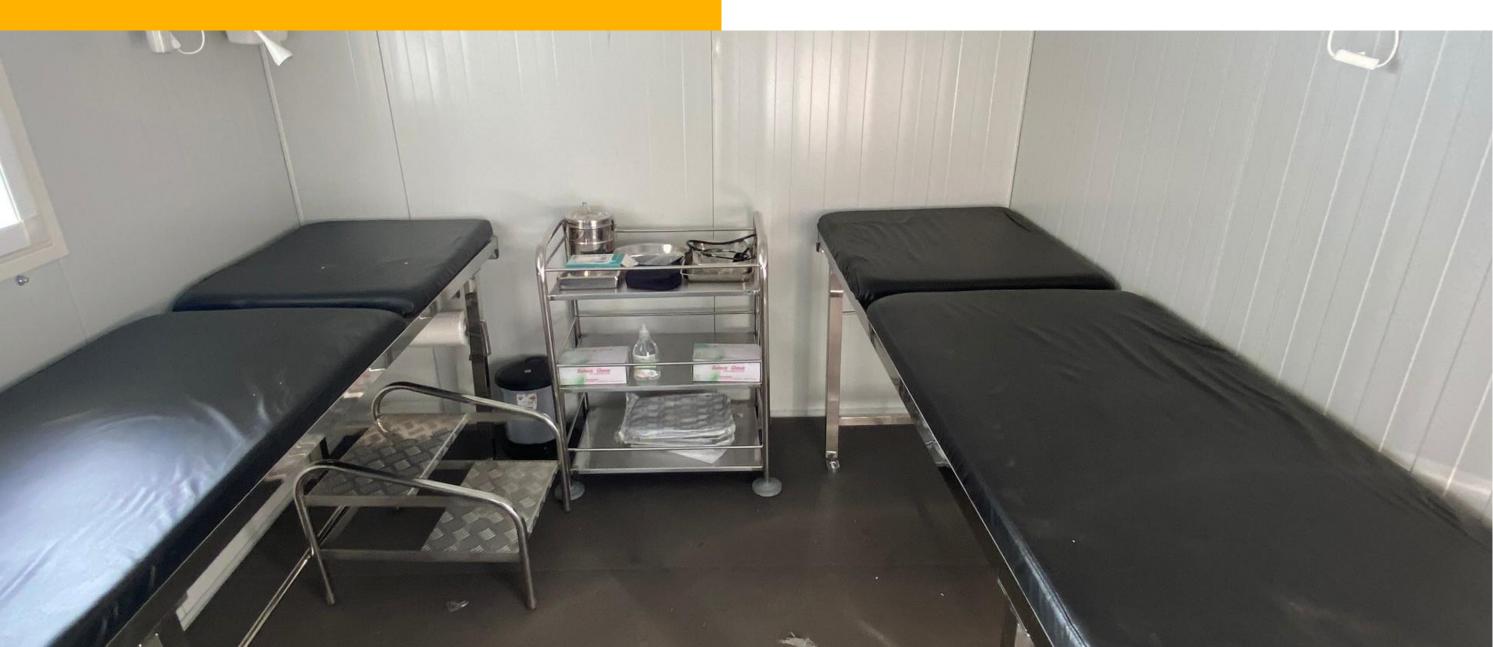

- 1. Modular hospitals
- 2. Modular laboratories
- 3. Modular infirmaries
- 4. Operating theatres
- 5. Modular emergency rooms
- 6. Infusion centers
- 7. Administrative areas

Our modular buildings offer solutions for the healthcare sector, ranging from modular hospitals equipped with operating theatres and laboratories, through mobile analysis laboratories, to modular infirmaries for industrial sites.