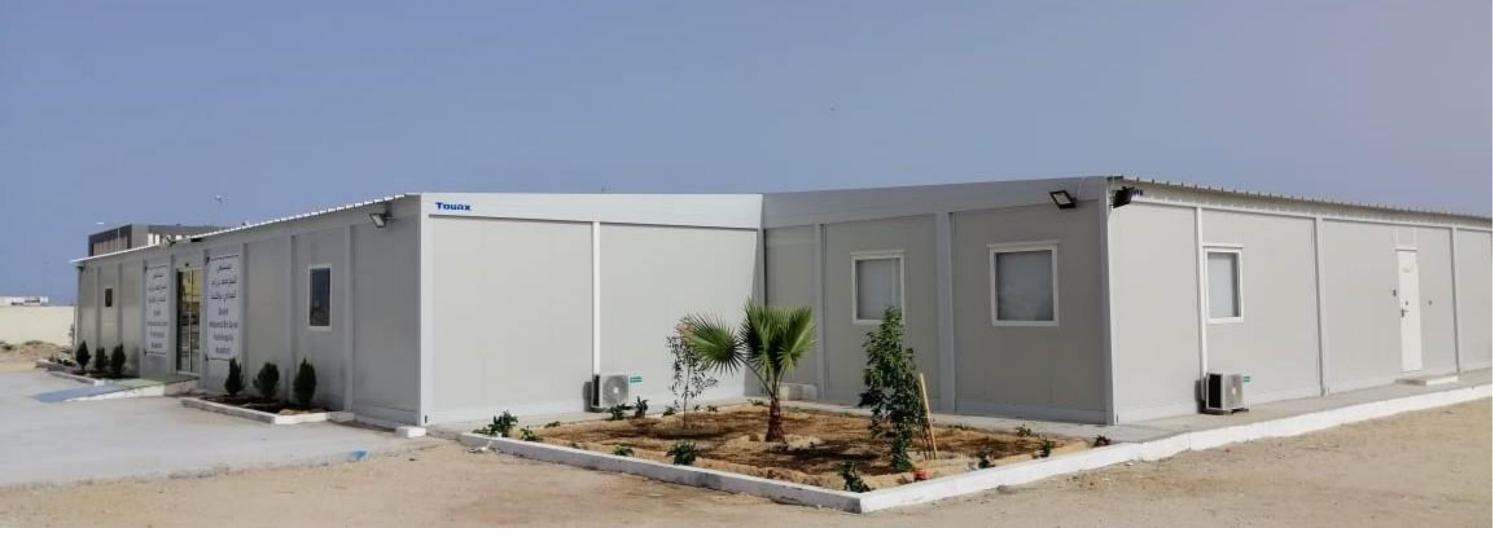

- 8. Cold rooms
- 9. Modular pharmacies
- 10. Halls of worship
- 11. Changing rooms and toilets

The Sheikh Mohamed Ben Zayed Civil Hospital, under the patronage of His Highness Sheikh Mohamed Ben Zayed Al Nahyan, Crown Prince of Abu Dhabi, occupies a spacious 2,770m<sup>2</sup>. This remarkable medical achievement is based on an agile, permanent and intelligent modular approach. With 120 beds, including 24 resuscitation beds and 96 intensive care beds, this hospital facility is also equipped with 6 administrative offices for efficient management.

In just 12 weeks, we achieved the time-to-market for this ambitious project, thanks to our expertise in modular construction and our optimised methodology. Flat-pack transport was favoured, enabling rapid and precise assembly on site. This permanent turnkey construction was designed to meet the rigorous standards and requirements of the healthcare sector, ensuring high-quality medical facilities.

The generous surface area of 2,770 m<sup>2</sup> has been skilfully arranged to ensure efficient use of space. In addition, we took care of the signage and interior decoration to create a welcoming atmosphere. The technical package, incorporating video surveillance, nurse call, fire detection and door access control systems, ensures the hospital's security and smooth operation.