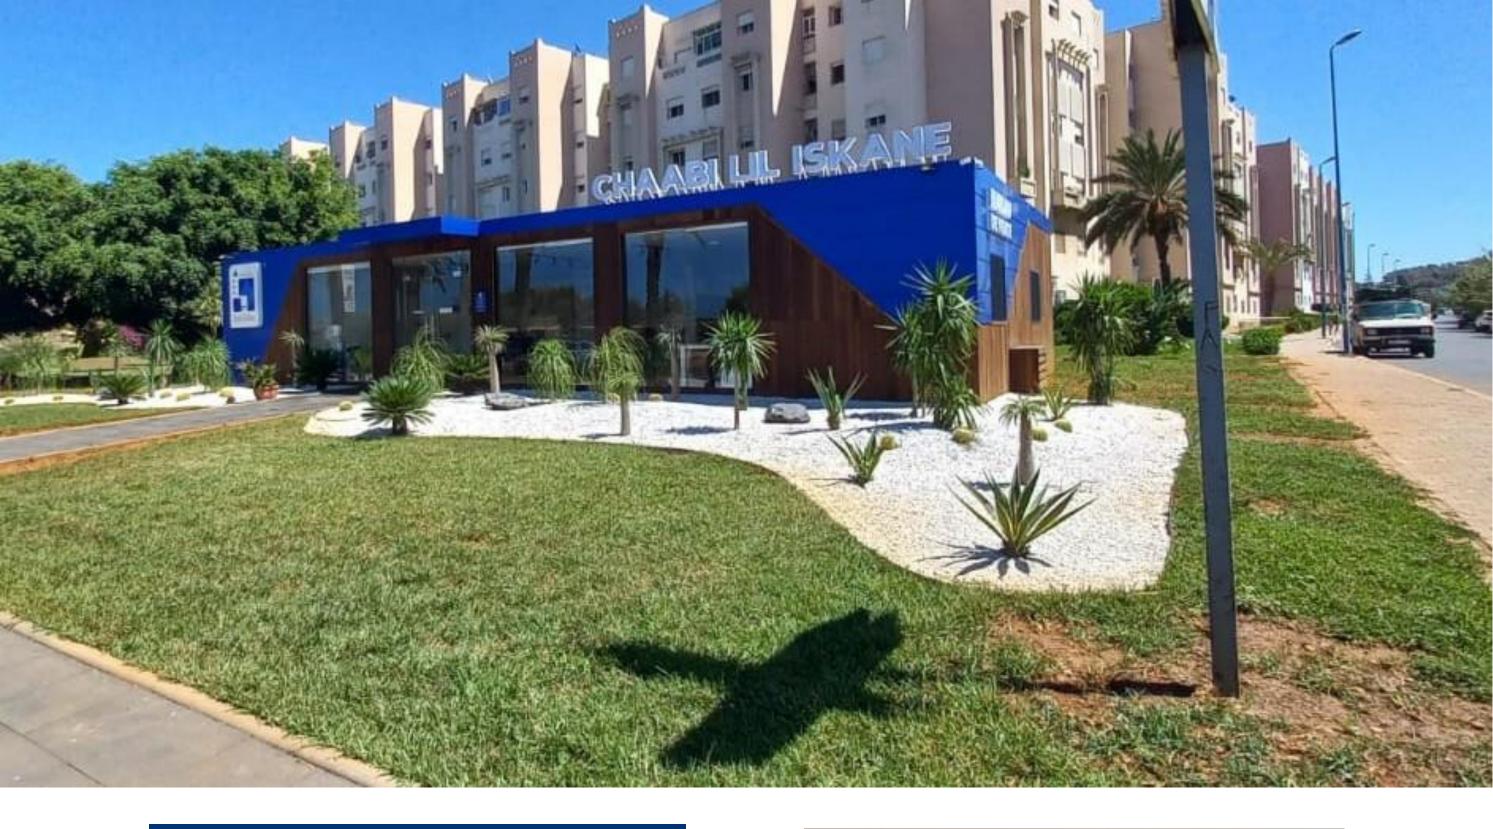

- 7. Meeting rooms
- 8. Halls of worship
- 9. Changing rooms and toilets

As part of the promotion of its property project, our client chose to create a modular sales office in the heart of the city. The building embodies a fusion of technology, aesthetics and performance, reflecting our client's modern, innovative image.

With an implementation time of just 3 weeks, we were able to respond effectively to the urgency of the project. Rapid assembly on site meant that the system was up and running in no time.

The modular solution adopted for this sales office offers exceptional flexibility. The 189 m<sup>2</sup> farm building incorporates a raised floor with a ceiling height of 2.90 metres, optimising space and functionality. The exterior is finished in Alucobond and wood cladding, giving the office an attractive, professional appearance.

Attention to detail is reflected in every aspect of the construction. The 10mm toughened glass front door and stainless-steel accessories add a modern and secure touch. Inside, the use of high-quality materials such as plasterboard, wood and glazing creates a welcoming and comfortable environment. AC5-rated parquet flooring, 10 mm thick, adds a touch of elegance.

This modular sales office project is a perfect illustration of our ability to combine fast, flexible and aesthetically attractive solutions for our customers.