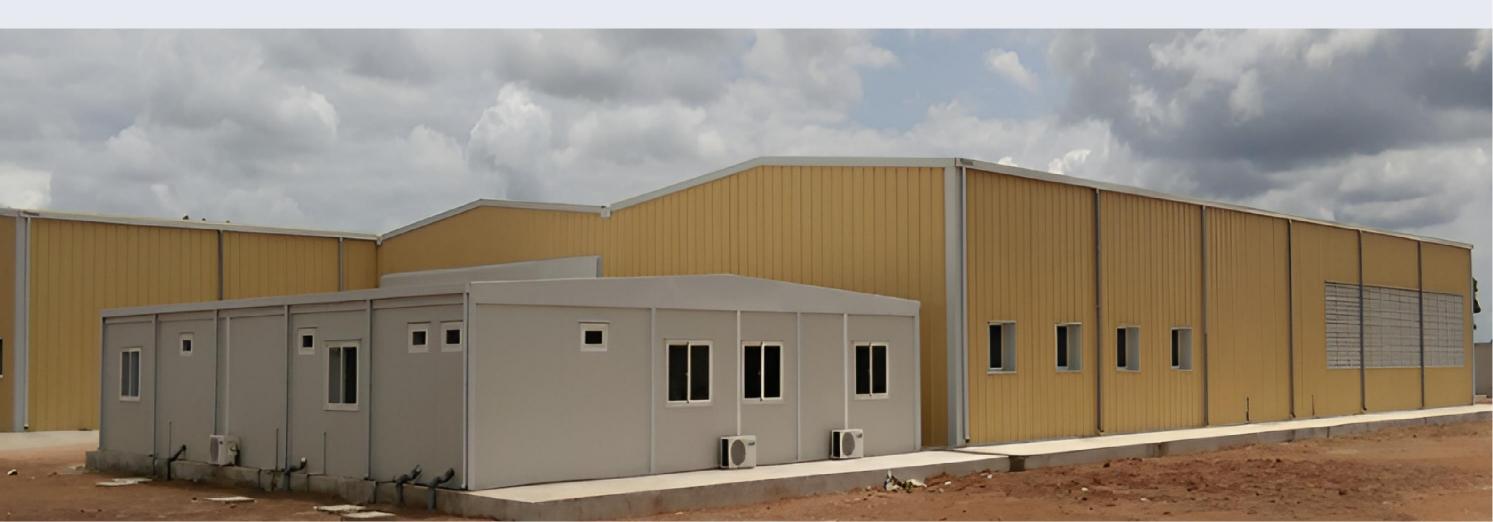

### MODULAR CONSTRUCTION, PUBLIC WORKS AND MINING

In the construction, mining and oil & gas sectors, modular buildings offer a fast, efficient response to pressing operational challenges. Their rapid construction means you can create functional spaces in record time, giving you a significant competitive edge.

For the demanding construction, mining and oil industries, we offer a complete range of modular solutions perfectly tailored to your specific needs.

- 1. Cantonment and living camps
- 2. Head offices and administrative offices
- 3. Meeting rooms
- 4. Control offices
- 5. Research laboratories
- 6. Secure storage
- 7. Changing rooms and sanitary facilities
- 8. Refectories

At Touax, we position ourselves as a key partner in the dynamic construction, mining and oil sectors. Drawing on our expertise in modular construction, we offer tailor-made solutions that meet the specific requirements of these demanding industries.