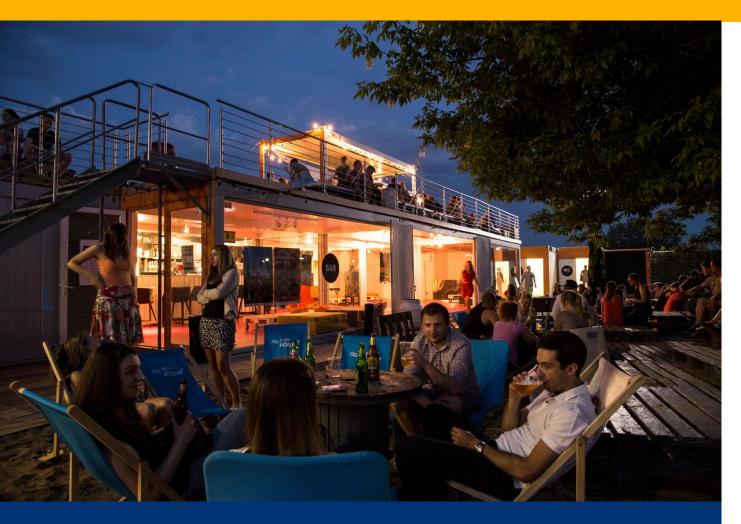

## **MODULAR AND EVENTS**

Touax modular event spaces are designed to suit all kinds of needs, sizes and themes. Our structures can be customised to reflect the vision of your event. Touax modular event spaces are designed to adapt to all kinds of needs, sizes and themes. At Touax, we have developed innovative modular solutions to meet the unique challenges of this sector.

The agility of modularity is perfectly matched to the changing demands of events. With accelerated production times, we are able to create impressive spaces to tight deadlines. Our modular solutions can be reused and reconfigured for different events, offering a cost-effective and sustainable solution.

Whether exhibition halls, stands, reception rooms or lounge areas, our structures can be customised to reflect the vision of your event.

- 1. Exhibition rooms and stands
- 2. Arts festivals and events
- 3. Modular restaurants
- 4. Modular reception rooms
- 5. Multi-purpose rooms and workshops
- 6. Modular lounge areas
- 7. Reception facilities and ticket offices

In the world of events, where creativity and efficiency are crucial, Touax modular structures are an essential choice to ensure the success of every occasion.

- 8. Changing rooms and toilets
- 9. Halls of worship
- 10. Guard posts

This case study illustrates Touax's versatility and expertise in modular construction, particularly in the events sector.

One of the most striking features of this project is our ability to harmoniously blend standard elements with high-end ones. This approach has enabled us to develop a structure that is both efficient and aesthetically appealing. Every detail has been carefully considered, from the meticulous choice of interior and exterior cladding to the meticulous design of the staircase and open-air terrace.

The aesthetic dimension of this project is enhanced by the judicious choice of materials. On the exterior, the combination of Alucobond and galvanised sheet metal creates a modern and lasting visual effect, perfectly in tune with current trends.

Inside, a variety of materials such as plasterboard, Armstrong, parquet and tiles combine to create an environment that is both warm and functional. The boardex canopy not only adds an elegant finishing touch, but also offers extra protection from the outside elements.

In terms of space, this project enabled us to demonstrate our ability to optimise the available surface area. With a total surface area of 60m<sup>2</sup> spread over two levels, including an outdoor terrace, this project highlights our constant concern to meet the specific needs of each customer.

Our ability to tailor our solutions to the unique requirements of each context ensures that our customers have inspiring and functional spaces, designed to inspire admiration while meeting practical needs.