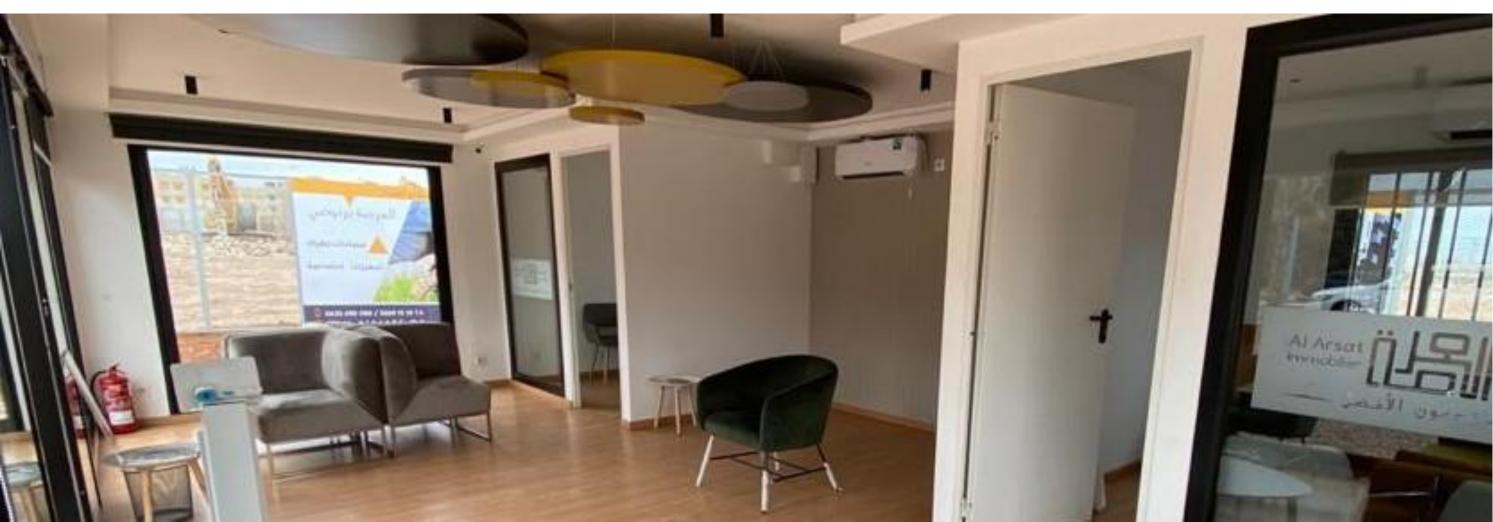

- 7. Meeting rooms
- 8. Halls of worship
- 9. Changing rooms and toilets

As part of the promotion of its property project, our client chose to create a modular sales office in the heart of the city. The building embodies a fusion of technology, aesthetics and performance, reflecting our client's modern, innovative image.

With an implementation time of just 3 weeks, we were able to respond effectively to the urgency of the project. Rapid assembly on site meant that the system was up and running in no time.

The modular solution adopted for this sales office offers exceptional flexibility. The 189 m<sup>2</sup> farm building incorporates a raised floor with a ceiling height of 2.90 metres, optimising space and functionality. The exterior is finished in Alucobond and wood cladding, giving the office an attractive, professional appearance.

Attention to detail is reflected in every aspect of the construction. The 10mm toughened glass front door and stainless-steel accessories add a modern and secure touch. Inside, the use of high-quality materials such as plasterboard, wood and glazing creates a welcoming and comfortable environment. AC5-rated parquet flooring, 10 mm thick, adds a touch of elegance.

Spotlights and floodlights mounted on black rails provide targeted, aesthetically pleasing lighting. The integration of modern technology is also evident in the use of ceiling-mounted speakers. Security is ensured by exterior and interior cameras.

This modular sales office project is a perfect illustration of our ability to combine fast, flexible and aesthetically attractive solutions for our customers.