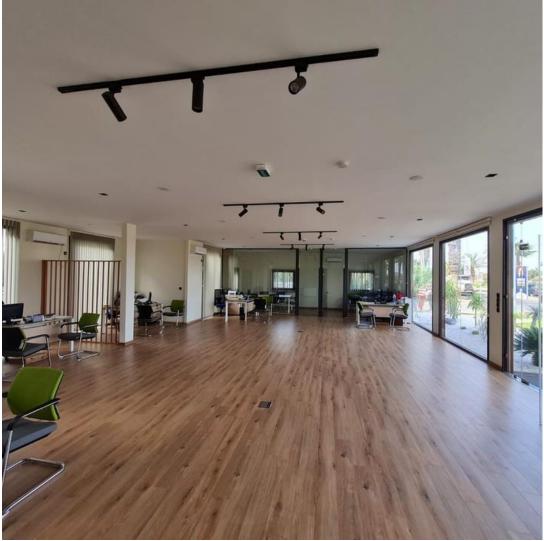

- 7. Meeting rooms
- 8. Halls of worship
- 9. Changing rooms and toilets

As part of the promotion of its property project, our client chose to create a modular sales office in the heart of the city. The building embodies a fusion of technology, aesthetics and performance, reflecting our client's modern, innovative image.

With an implementation time of just 3 weeks, we were able to respond effectively to the urgency of the project. Rapid assembly on site meant that the system was up and running in no time.

The modular solution adopted for this sales office offers exceptional flexibility. The 189 m<sup>2</sup> farm building incorporates a raised floor with a ceiling height of 2.90 metres, optimising space and functionality. The exterior is finished in Alucobond and wood cladding, giving the office an attractive, professional appearance.

Attention to detail is reflected in every aspect of the construction. The 10mm toughened glass front door and stainless-steel accessories add a modern and secure touch. Inside, the use of high-quality materials such as plasterboard, wood and glazing creates a welcoming and comfortable environment. AC5-rated parquet flooring, 10 mm thick, adds a touch of elegance.

Spotlights and floodlights mounted on black rails provide targeted, aesthetically pleasing lighting. The integration of modern technology is also evident in the use of ceiling-mounted speakers. Security is ensured by exterior and interior cameras.

This modular sales office project is a perfect illustration of our ability to combine fast, flexible and aesthetically attractive solutions for our customers.