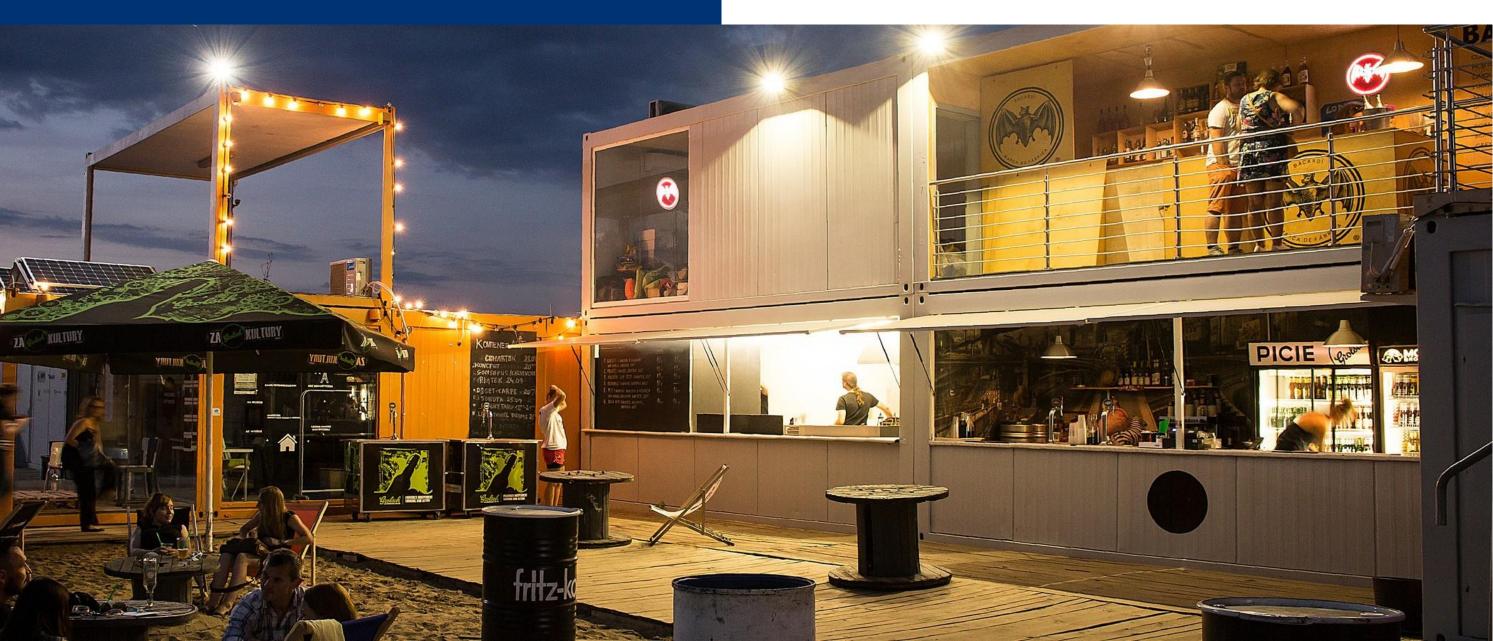

## **MODULAR AND EVENTS**

Touax modular event spaces are designed to suit all kinds of needs, sizes and themes. Our structures can be customised to reflect the vision of your event. Touax modular event spaces are designed to adapt to all kinds of needs, sizes and themes. At Touax, we have developed innovative modular solutions to meet the unique challenges of this sector.

The agility of modularity is perfectly matched to the changing demands of events. With accelerated production times, we are able to create impressive spaces to tight deadlines. Our modular solutions can be reused and reconfigured for different events, offering a cost-effective and sustainable solution.

Whether exhibition halls, stands, reception rooms or lounge areas, our structures can be customised to reflect the vision of your event.

- 1. Exhibition rooms and stands
- 2. Arts festivals and events
- 3. Modular restaurants
- 4. Modular reception rooms
- 5. Multi-purpose rooms and workshops
- 6. Modular lounge areas
- 7. Reception facilities and ticket offices

In the world of events, where creativity and efficiency are crucial, Touax modular structures are an essential choice to ensure the success of every occasion.

- 8. Changing rooms and toilets
- 9. Halls of worship
- 10. Guard posts

This case study illustrates Touax's versatility and expertise in modular construction, particularly in the events sector.

One of the most striking features of this project is our ability to harmoniously blend standard elements with high-end ones. This approach has enabled us to develop a structure that is both efficient and aesthetically appealing. Every detail has been carefully considered, from the meticulous choice of interior and exterior cladding to the meticulous design of the staircase and open-air terrace.

The aesthetic dimension of this project is enhanced by the judicious choice of materials. On the exterior, the combination of Alucobond and galvanised sheet metal creates a modern and lasting visual effect, perfectly in tune with current trends.

Inside, a variety of materials such as plasterboard, Armstrong, parquet and tiles combine to create an environment that is both warm and functional. The boardex canopy not only adds an elegant finishing touch, but also offers extra protection from the outside elements.

In terms of space, this project enabled us to demonstrate our ability to optimise the available surface area. With a total surface area of 60m<sup>2</sup> spread over two levels, including an outdoor terrace, this project highlights our constant concern to meet the specific needs of each customer.

Our ability to tailor our solutions to the unique requirements of each context ensures that our customers have inspiring and functional spaces, designed to inspire admiration while meeting practical needs.