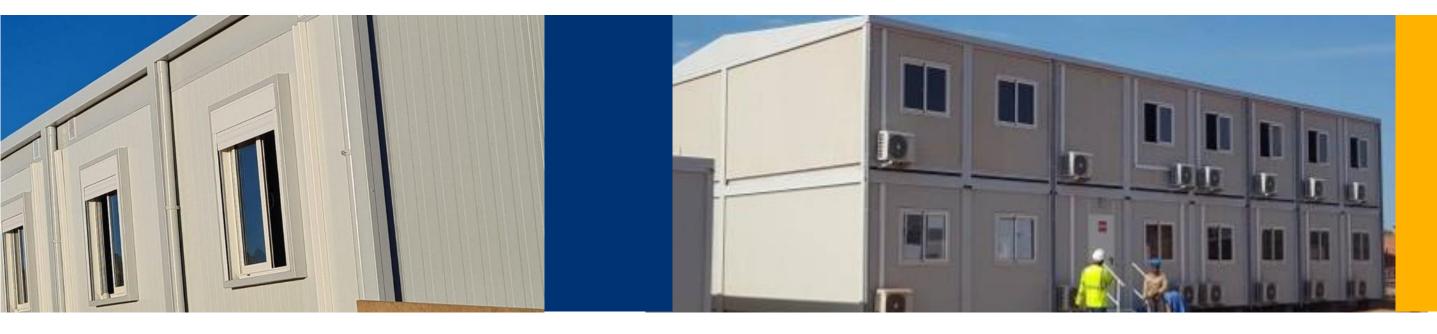

# **OUR MODULAR HEAD OFFICES**

| USE:                    | SURFACE: | TIME-TO-MARKET: | TECHNICAL SPECIFICATIONS:<br>- Modular glazed partitions                                                                    |
|-------------------------|----------|-----------------|-----------------------------------------------------------------------------------------------------------------------------|
| U-shaped<br>head office | 3500 m²  | 12 weeks        | <ul> <li>False ceiling Armstrong</li> <li>Customized interior finishes</li> <li>Thermal and acoustic performance</li> </ul> |

USE:TIME-TO-MARKET:Head office<br/>Two-storey10 weeksSURFACE:10 weeksI44 m²144 m²TECHNICAL SPECIFICATIONS:- External cladding in cladding strips

- Sectional door
- Interior fittings
- Customised interior finishes

#### **TECHNICAL SPECIFICATIONS:**

- Exterior cladding in Alucobond
- Plasterboard interior cladding
- Compacto tiled floor covering
- Air renewal system

unlimited design options.

modular buildings offer an architectural, modern and functional workspace.