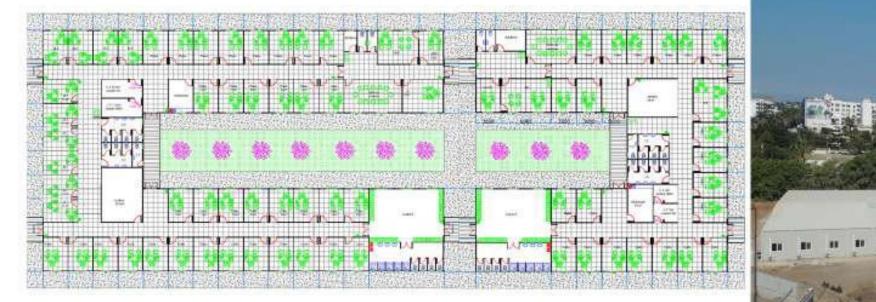

# **OUR MODULAR HEAD OFFICES**

| USE:                    | SURFACE: | TIME-TO-MARKET: | TECHNICAL SPECIFICATIONS:<br>- Modular glazed partitions                                                                    |
|-------------------------|----------|-----------------|-----------------------------------------------------------------------------------------------------------------------------|
| U-shaped<br>head office | 3500 m²  | 12 weeks        | <ul> <li>False ceiling Armstrong</li> <li>Customized interior finishes</li> <li>Thermal and acoustic performance</li> </ul> |