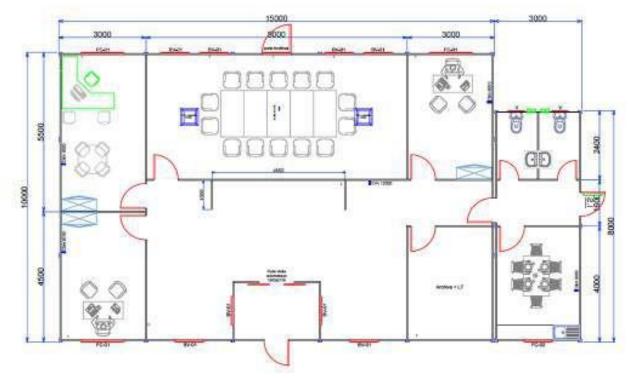

# **OUR MODULAR HEAD OFFICES**

| USE:                    | SURFACE: | TIME-TO-MARKET: | TECHNICAL SPECIFICATIONS:<br>- Modular glazed partitions                                                                    |
|-------------------------|----------|-----------------|-----------------------------------------------------------------------------------------------------------------------------|
| U-shaped<br>head office | 3500 m²  | 12 weeks        | <ul> <li>False ceiling Armstrong</li> <li>Customized interior finishes</li> <li>Thermal and acoustic performance</li> </ul> |