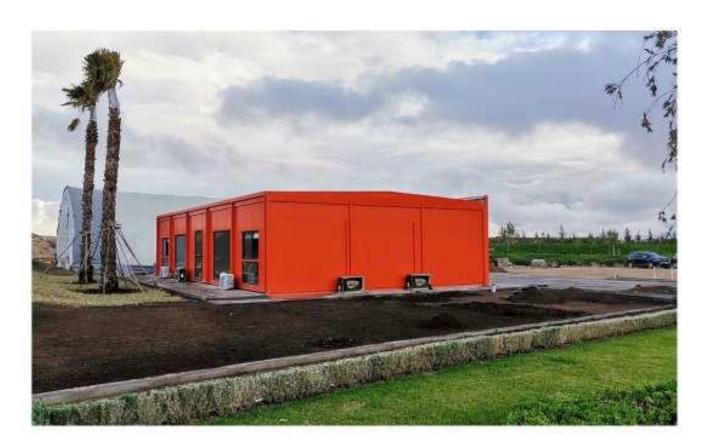

| USE:                    | SURFACE: | TIME-TO-MARKET: |
|-------------------------|----------|-----------------|
| Ground floor<br>offices | 180 m²   | 2,5 weeks       |

#### **TECHNICAL SPECIFICATIONS:**

- Exterior cladding in Alucobond
- Plasterboard interior cladding
- Compacto tiled floor covering
- Air renewal system

unlimited design options.

modular buildings offer an architectural, modern and functional workspace.