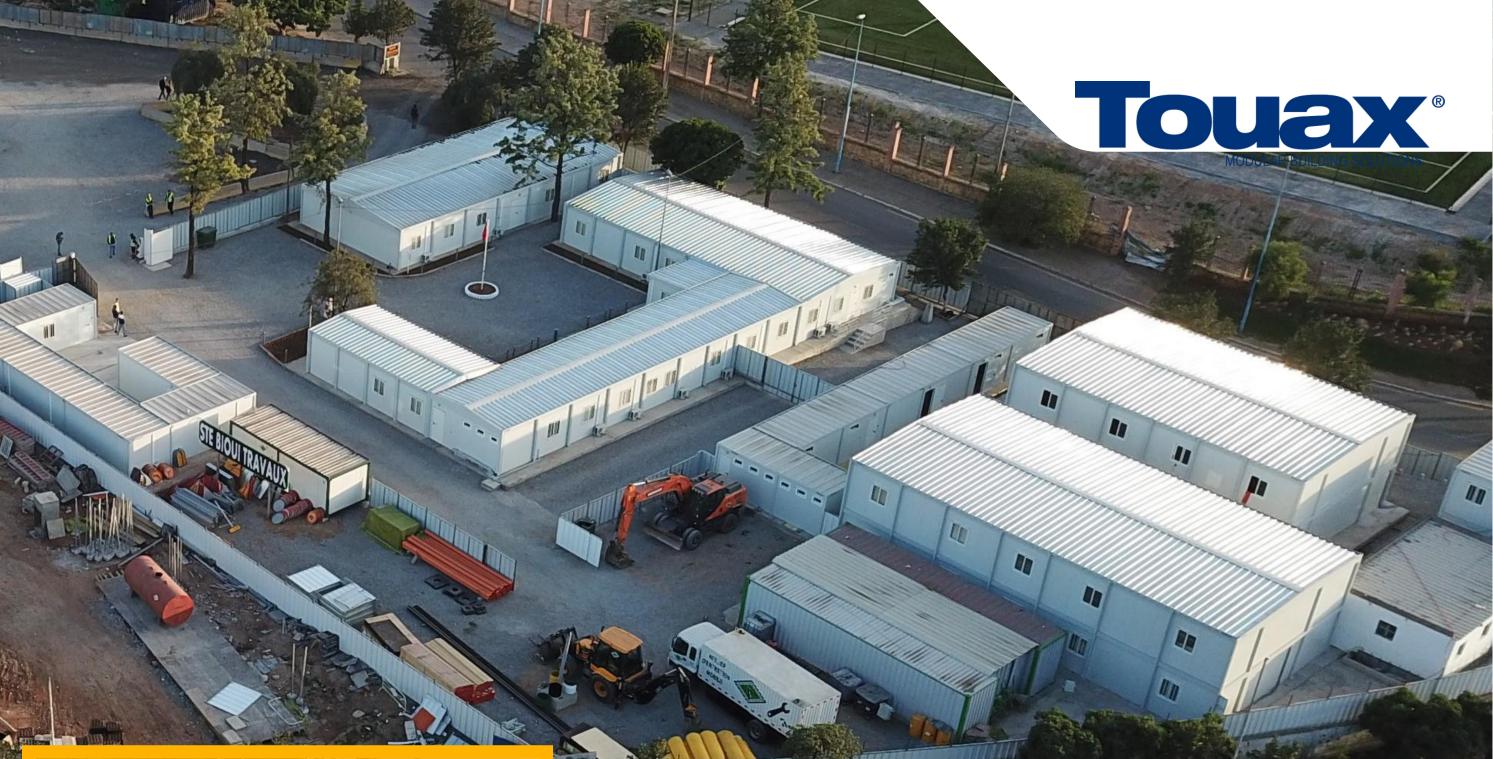

#### **SHEDS AND STORAGE:**

Robust, scalable modular structures for efficient storage and warehousing of goods and equipment.

Rapid construction to meet the most urgent needs.

Flexible layout to optimise space and adapt to different storage requirements.

#### **DISTRIBUTION CENTRES:**

Efficient logistics solutions for distribution centres.

Rapid construction for faster commissioning of operations.

Highly adaptable to meet fluctuating demand and changing logistics requirements.