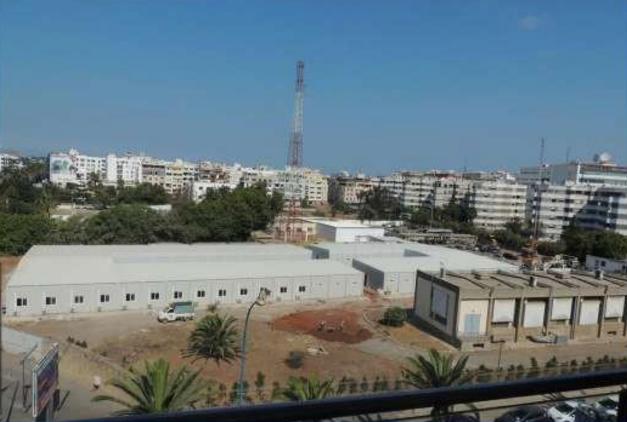

# **OUR MODULAR HEAD OFFICES**

| USE:                    | SURFACE: | TIME-TO-MARKET: | TECHNICAL SPECIFICATIONS:<br>- Modular glazed partitions                                                                    |
|-------------------------|----------|-----------------|-----------------------------------------------------------------------------------------------------------------------------|
| U-shaped<br>head office | 3500 m²  | 12 weeks        | <ul> <li>False ceiling Armstrong</li> <li>Customized interior finishes</li> <li>Thermal and acoustic performance</li> </ul> |