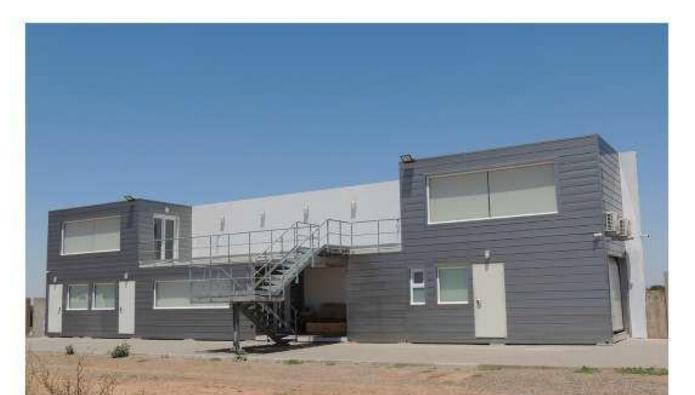

USE:TIME-TO-MARKET:Head office<br/>Two-storey10 weeksSURFACE:10 weeksI44 m²144 m²TECHNICAL SPECIFICATIONS:- External cladding in cladding strips

- Sectional door
- Interior fittings
- Customised interior finishes