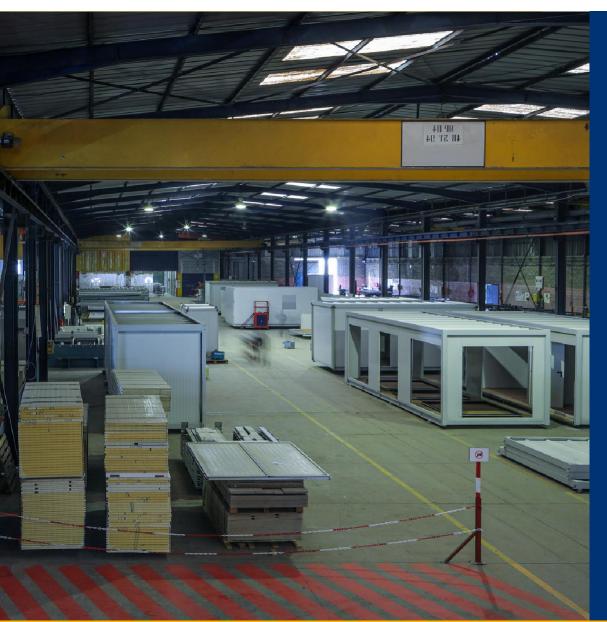

## **ABOUT TOUAX:**

Founded in 1898 and listed on the Paris stock exchange since 1906, TOUAX puts its know-how and expertise in modular construction and sustainable transport to work for its customers. TOUAX has been involved in modular construction since its beginnings in the 1970s, more than fifty years ago, and today operates one of the few world-class production plants that is triple certified for quality, safety and the environment using Lean Six Sigma methodologies, enabling it to meet its customers' needs for all their projects, particularly those requiring high performance.