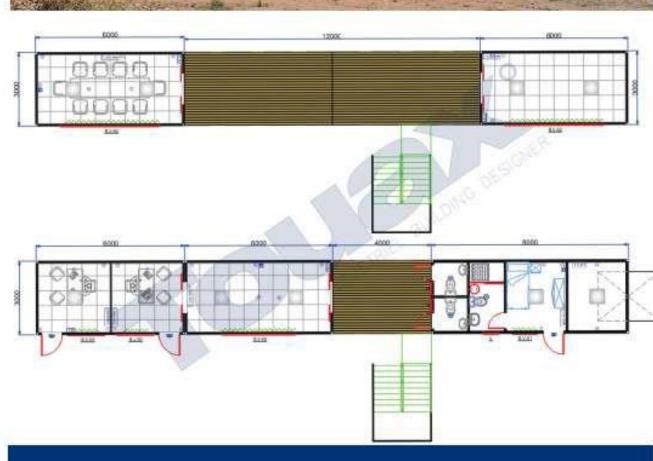

# **OUR MODULAR HEAD OFFICES**

| USE:                    | SURFACE: | TIME-TO-MARKET: | TECHNICAL SPECIFICATIONS:<br>- Modular glazed partitions                                                                    |
|-------------------------|----------|-----------------|-----------------------------------------------------------------------------------------------------------------------------|
| U-shaped<br>head office | 3500 m²  | 12 weeks        | <ul> <li>False ceiling Armstrong</li> <li>Customized interior finishes</li> <li>Thermal and acoustic performance</li> </ul> |

USE:TIME-TO-MARKET:Head office<br/>Two-storey10 weeksSURFACE:10 weeksI44 m²144 m²TECHNICAL SPECIFICATIONS:- External cladding in cladding strips

- Sectional door
- Interior fittings
- Customised interior finishes