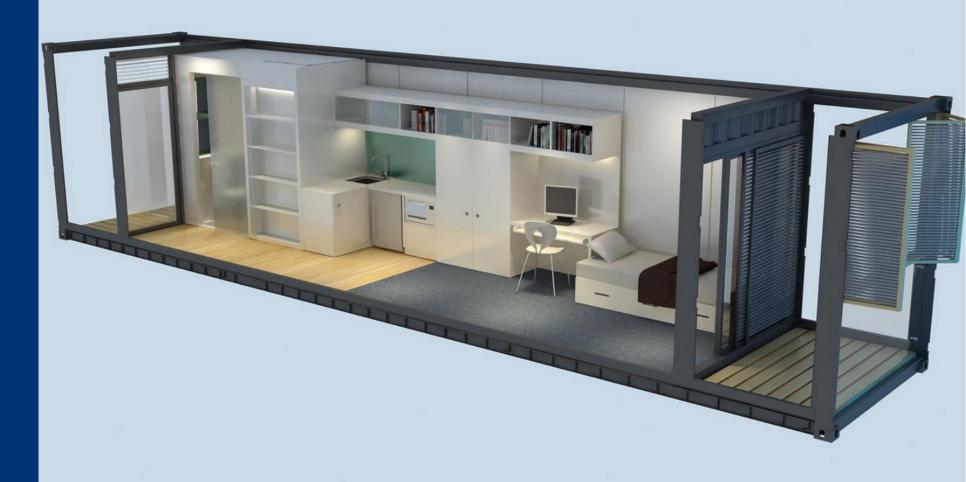

#### BENEFITS AND CERTIFICATIONS:

Our "StayFlex" range stands out for its flexibility when it comes to layout. We understand that every space has unique requirements, which is why our modular buildings are designed to be configured to precise standards to meet your needs. Thanks to our expertise in modular construction, we can deliver functional spaces quickly, reducing fit-out times and allowing you to get up and running without delay.

At Touax, we believe in the importance of reflecting your corporate identity and culture in every space. Our "StayFlex" range offers customisable modular solutions that allow you to create a space that reflects your image. Our designs are optimised to maximise the use of space. Every nook and cranny of our solutions is designed to meet your needs while promoting an optimal experience.