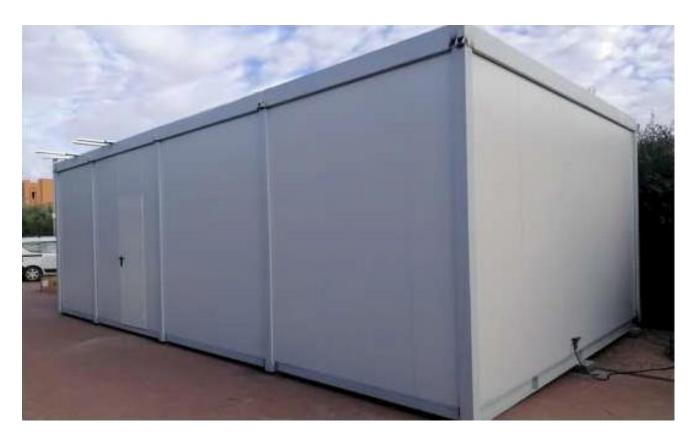

# **OUR MODULAR UNITS**

USE: Hospital SURFACE: 2770 m<sup>2</sup>

TIME-TO-MARKET: 12 Weeks