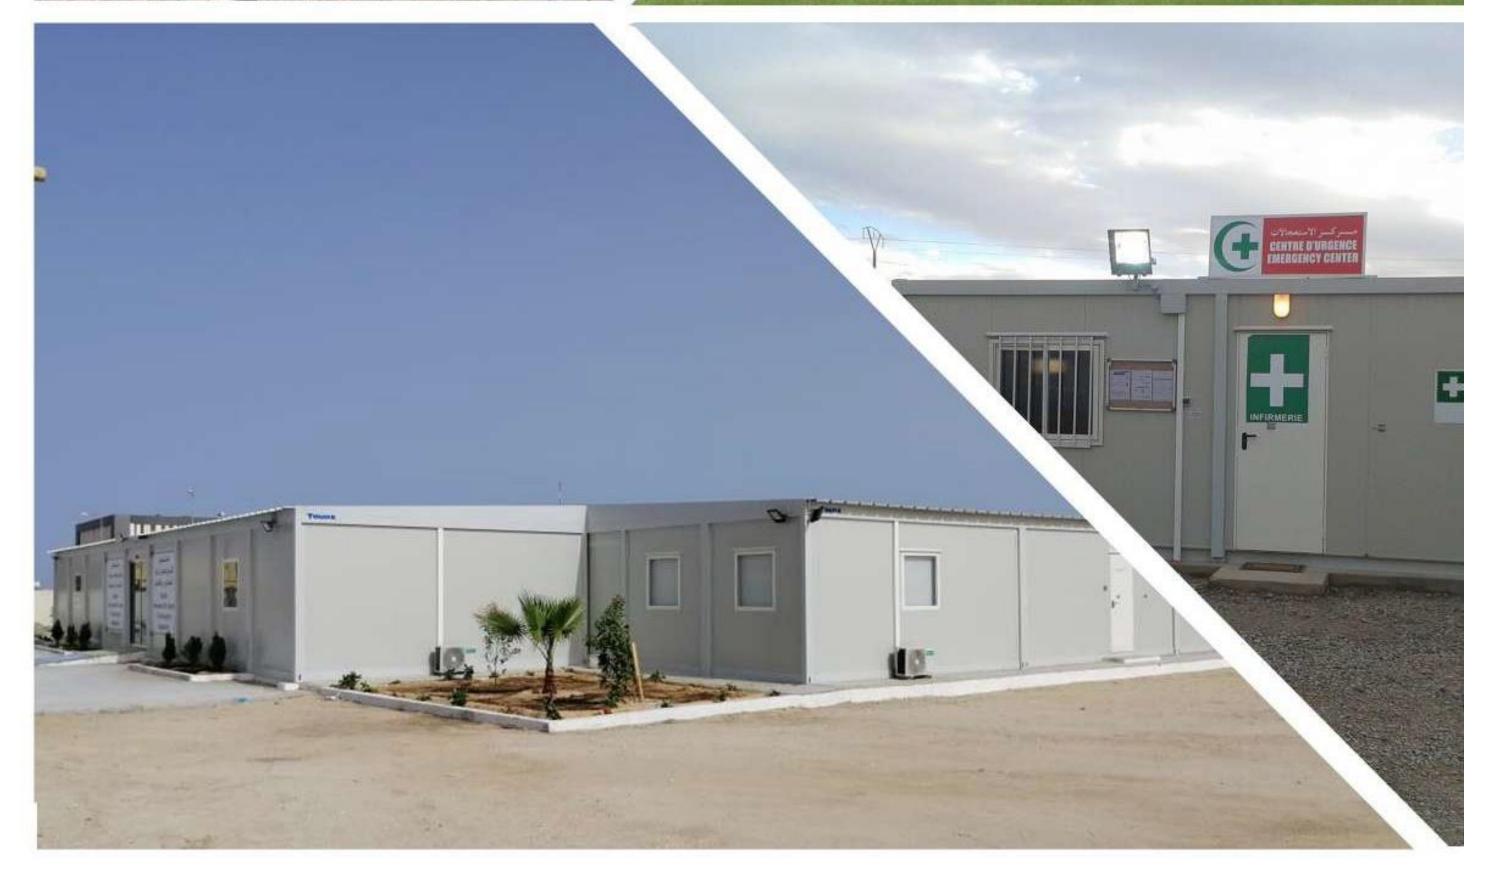

#### **MODULAR INFIRMARIES:**

Temporary, mobile or permanent medical facilities for worksites, events or emergency situations, equipped for first aid and the management of minor injuries.

#### **TECHNICAL SPECIFICATIONS:**

- Thermal Acoustic Insulation
- Interior fittings
- Supply of the Technical package

9500

USE:TIME-TO-MARKET:Infirmary7 DaysSurface:24 m²TECHNICAL SPECIFICATIONS:- Interior fittings- Thermal Acoustic Insulation