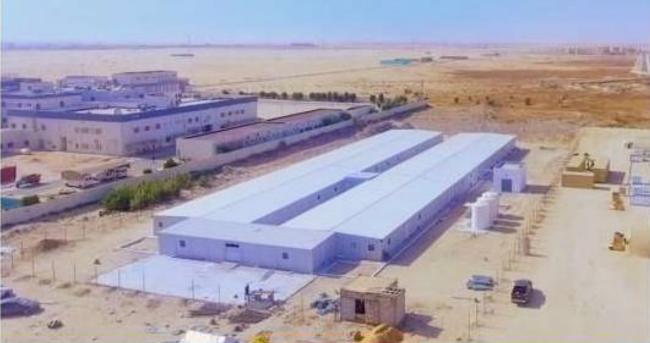

# **OUR ACHIEVEMENTS**

# **OUR MODULAR UNITS**

USE: Hospital SURFACE: 2770 m<sup>2</sup>

TIME-TO-MARKET: 12 Weeks