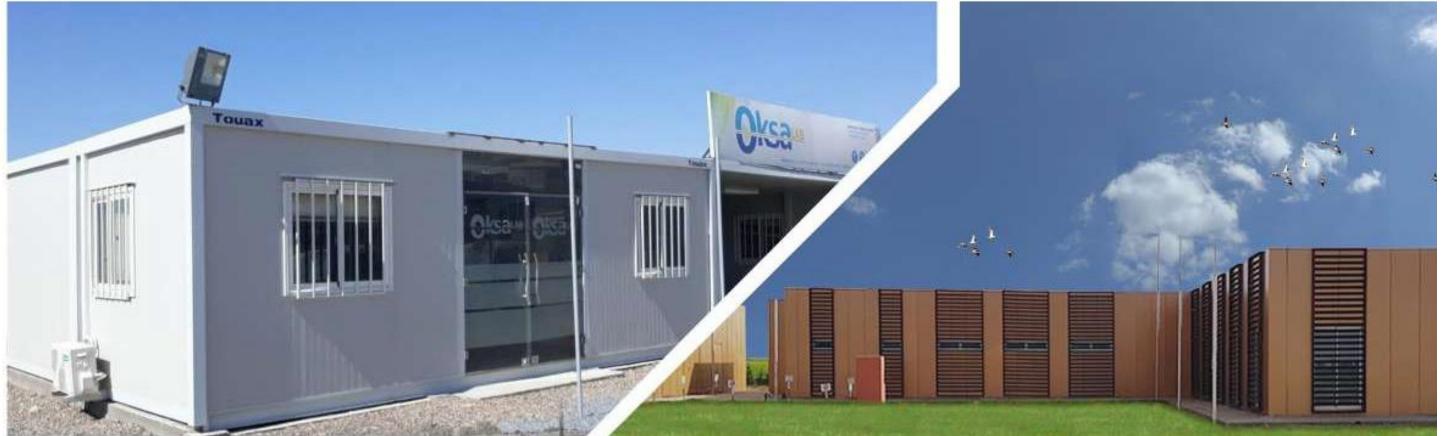

#### CLEAN ROOMS/COLD ROOMS:

Sterile, controlled environments for activities requiring specific conditions of temperature, humidity and cleanliness, such as pharmaceutical research or the food industry.

#### **SHELTERS:**

Modular shelters to house technical equipment such as generators, transformers and computer servers, or to create secure storage areas.