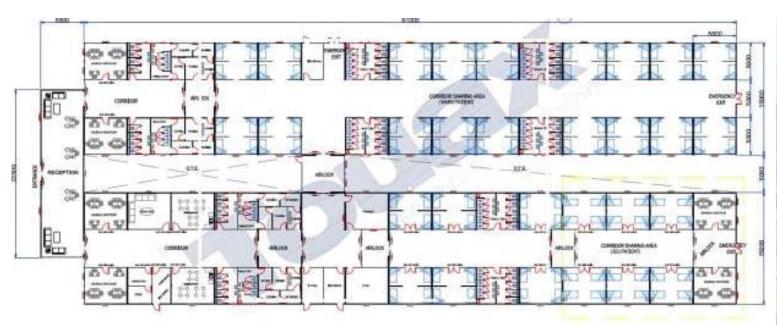

#### **MODULAR HOSPITALS:**

Modular structures for temporary or permanent medical use, offering dedicated areas for care, consultation and recuperation, equipped to meet medical needs.

# **OUR MODULAR UNITS**

USE: Hospital SURFACE: 2770 m<sup>2</sup>

TIME-TO-MARKET: 12 Weeks