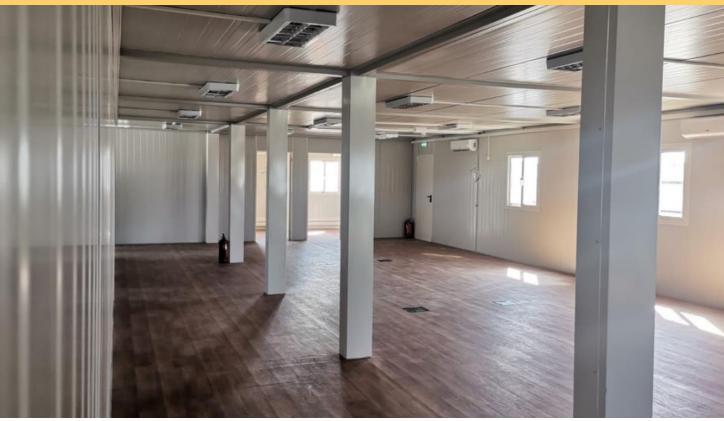

# **OUR MODULAR UNITS**

USE: Hospital SURFACE: 2770 m<sup>2</sup>

TIME-TO-MARKET: 12 Weeks

#### **TECHNICAL SPECIFICATIONS:**

- Thermal Acoustic Insulation
- Interior fittings
- Supply of the Technical package

9500

USE:TIME-TO-MARKET:Infirmary7 DaysSurface:24 m²TECHNICAL SPECIFICATIONS:- Interior fittings- Thermal Acoustic Insulation