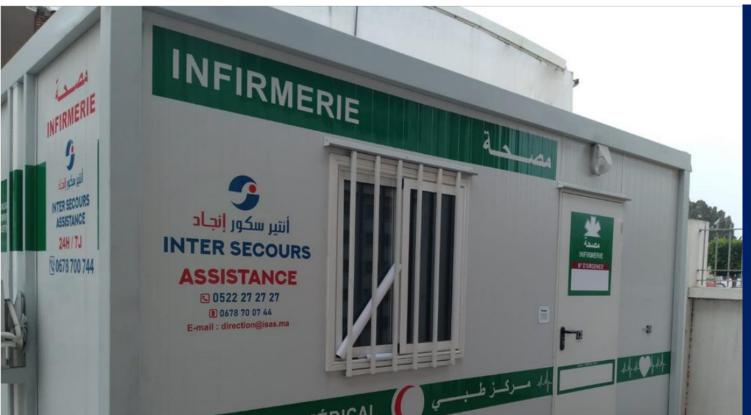

#### **MODULAR INFIRMARIES:**

Temporary, mobile or permanent medical facilities for worksites, events or emergency situations, equipped for first aid and the management of minor injuries.

#### **TECHNICAL SPECIFICATIONS:**

- Thermal Acoustic Insulation
- Interior fittings
- Supply of the Technical package

9500

USE:TIME-TO-MARKET:Infirmary7 DaysSurface:24 m²TECHNICAL SPECIFICATIONS:- Interior fittings- Thermal Acoustic Insulation