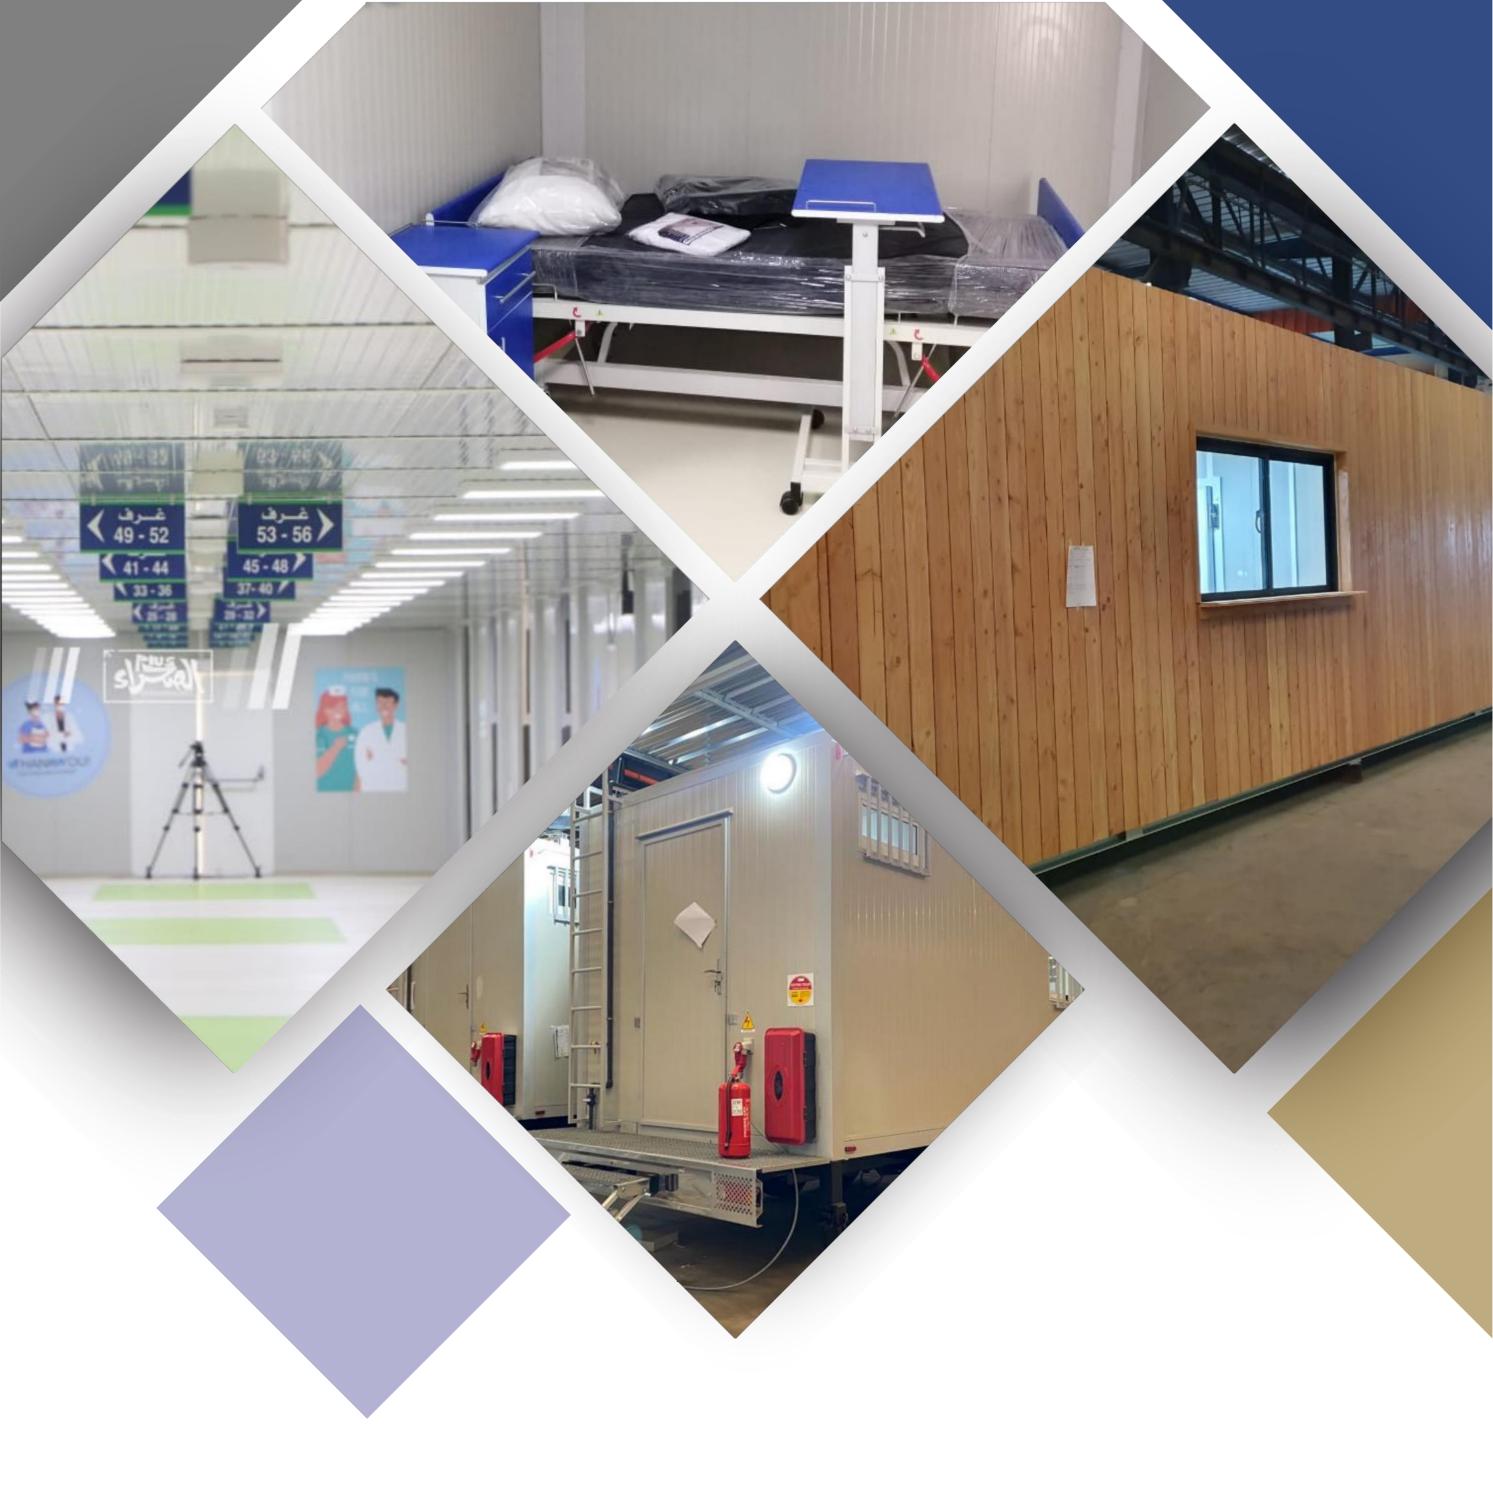

#### **MODULAR HOSPITALS:**

Modular structures for temporary or permanent medical use, offering dedicated areas for care, consultation and recuperation, equipped to meet medical needs.

#### CLEAN ROOMS/COLD ROOMS:

Sterile, controlled environments for activities requiring specific conditions of temperature, humidity and cleanliness, such as pharmaceutical research or the food industry.

#### **MODULAR INFIRMARIES:**

Temporary, mobile or permanent medical facilities for worksites, events or emergency situations, equipped for first aid and the management of minor injuries.

#### **TEST CENTRES:**

Provide modular centres for technical testing and verification, tailored to the specific needs of each industry.

The Touax "TechShield" range opens up new horizons for the healthcare sector by offering modular technical solutions tailored to its specific challenges. From modular hospitals to analysis laboratories guaranteeing a controlled environment, our solutions offer unrivalled flexibility to meet the evolving needs of the healthcare sector. The modularity of our structures means that functional spaces can be created quickly, while complying with current standards.