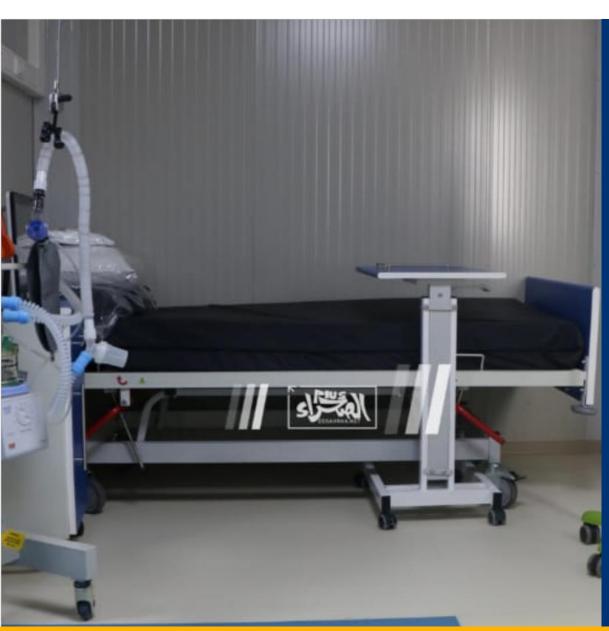

#### **MODULAR HOSPITALS:**

Modular structures for temporary or permanent medical use, offering dedicated areas for care, consultation and recuperation, equipped to meet medical needs.

#### **TEST CENTRES:**

Provide modular centres for technical testing and verification, tailored to the specific needs of each industry.

The Touax "TechShield" range opens up new horizons for the healthcare sector by offering modular technical solutions tailored to its specific challenges. From modular hospitals to analysis laboratories guaranteeing a controlled environment, our solutions offer unrivalled flexibility to meet the evolving needs of the healthcare sector. The modularity of our structures means that functional spaces can be created quickly, while complying with current standards.