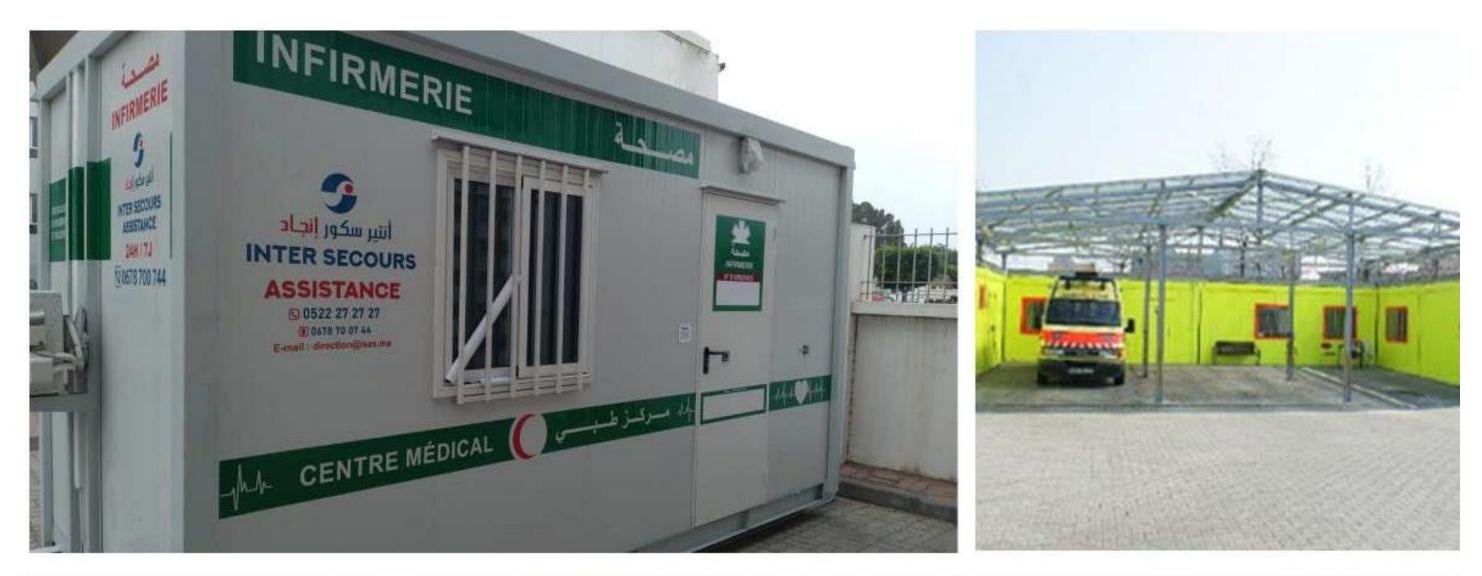

#### **MODULAR INFIRMARIES:**

Temporary, mobile or permanent medical facilities for worksites, events or emergency situations, equipped for first aid and the management of minor injuries.

#### **TECHNICAL SPECIFICATIONS:**

- Thermal Acoustic Insulation
- Interior fittings
- Supply of the Technical package

9500

USE:TIME-TO-MARKET:Infirmary7 DaysSurface:24 m²TECHNICAL SPECIFICATIONS:- Interior fittings- Thermal Acoustic Insulation