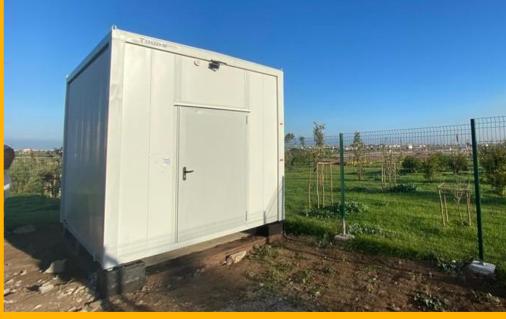

#### **SHELTERS:**

Modular shelters to house technical equipment such as generators, transformers and computer servers, or to create secure storage areas.

#### **TECHNICAL SPECIFICATIONS:**

- Thermal Acoustic Insulation
- Interior fittings
- Supply of the Technical package

9500

USE:TIME-TO-MARKET:Infirmary7 DaysSurface:24 m²TECHNICAL SPECIFICATIONS:- Interior fittings- Thermal Acoustic Insulation